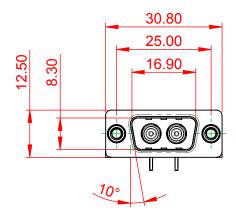

| TOLERANCE<br>UNLESS OTHERWISE<br>SPECIFIED |       |  |
|--------------------------------------------|-------|--|
| .X                                         | ±0.25 |  |
| .XX                                        | ±0.13 |  |
| XXX                                        | +0.05 |  |

THIS IS A C.A.D. GENERATED DRAWING DO NOT MAKE MANUAL REVISIONS TO MASTER.

ISSUE NUMBER
ORIGINAL 1