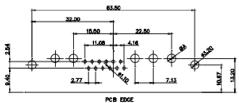

o(::::::0:::::: 21W1

000000::: 13W6

000:::::000

17W5

00000000 8W8

00::::::0 25W3

O :::::::::::: O 27W2

0000000