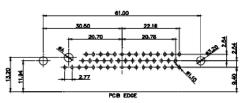

|  | SW REFERENCE NO.: 629 COMBO ASSEMBLY |                    |  |  |
|--|--------------------------------------|--------------------|--|--|
|  | DRAWN: C.B                           | DATE: JAN. 01/2019 |  |  |
|  | CHECKED:                             | DATE:              |  |  |
|  | SCALE: (IN C.A.D. 1:1)               | SHEET 1 OF 4       |  |  |
|  | DRAWING NUMBER: 629-2W2-240-5NE      |                    |  |  |

ISSUE NUMBER (1) ORIGINAL

00 2W2

(OO) o 2WK2

o(:o: 5W1

0000

3W3

0000)0 lοſ 3WK3

0...0 7W2