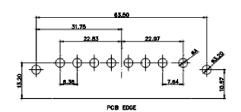

|  | SW REFERENCE NO.: 629 COMBO ASSEMBLY |                    |  |  |
|--|--------------------------------------|--------------------|--|--|
|  | DRAWN: C.B                           | DATE: JAN. 01/2019 |  |  |
|  | CHECKED:                             | DATE:              |  |  |
|  | SCALE: (IN C.A.D. 1:1)               | SHEET 1 OF 4       |  |  |
|  | DRAWING NUMBER: 629-2W2-240-5NE      |                    |  |  |

629-2W2-240-5NE

PART NUMBER:

THIS SERIES FULLY CONFORMS TO THE EUROPEAN UNION DIRECTIVES 2011/65/EU FOR RoHS COMPLIANCY.

TOLERANCE UNLESS OTHERWISE SPECIFIED

.X ±0.25 .XX ±0.13 .XXX ±0.05

THIS IS A C.A.D. GENERATED DRAWING DO NOT MAKE MANUAL REVISIONS TO MASTER.

ISSUE NUMBER (1) ORIGINAL

00 2W2

(OO) o 2WK2

o(:o: 5W1

0000

3W3

0000)0 lοſ 3WK3

0...0 7W2