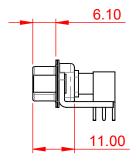

| TOLERANCE<br>UNLESS OTHERWISE<br>SPECIFIED |       |  |
|--------------------------------------------|-------|--|
| .X                                         | ±0.25 |  |
| .XX                                        | ±0.13 |  |
| XXX                                        | +0.05 |  |

THIS IS A C.A.D. GENERATED DRAWING DO NOT MAKE MANUAL REVISIONS TO MASTER.

ISSUE NUMBER
ORIGINAL 1