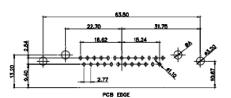

629 COMBO ASSEMBLY SW REFERENCE NO.: DRAWN: DATE: JAN. 01/2019 CHECKED: DATE: SHEET 2 OF 6 SCALE: N.T.S ISSUE

629-2W2-240-5NE DRAWING NUMBER: PART NUMBER: 629-2W2-240-5NE TOLERANCE UNLESS OTHERWISE SPECIFIED .X ±0.25 .XX ±0.13

.XXX ±0.05

THIS IS A C.A.D. GENERATED DRAWING DO NOT MAKE MANUAL REVISIONS TO MASTER.

ISSUE NUMBER ORIGINAL

2W2 / 2WK2

3W3 / 3WK3

5W1 Male/Female

24W7 Male/Female

21W4 Male/Female

27W2 Male/Female

PCB EDGE

PCB EDGE

5W5 Male

8W8 Male

7W2 Male/Female

PCB EDGE

11W1 Male/Female