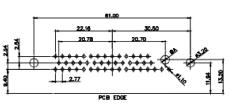

27W2 Male/Female

PCB EDGE

PCB EDGE

5W5 Male

8W8 Male

7W2 Male/Female

PCB EDGE

11W1 Male/Female