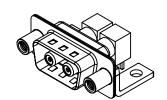

## NOTES:

MATERIAL:

HOUSING: THERMOPLASTIC POLYESTER, UL94V-0

SHELL: STEEL, Sn or Ni PLATED

CONTACT: COPPER ALLOY SEE ORDERING GUIDE FOR PLATING

OPERATING TEMPERATURE: -55°C ~ 125°C

SIGNAL CONTACT CURRENT RATING: 5A PER CONTACT

SIGNAL CONTACT RESISTANCE:  $10m\Omega$  MAX. INSULATOR RESISTANCE:  $5000M\Omega$  min.

**DIELECTRIC** 

WITHSTANDING VOLTAGE: 1000V AC rms

|   | T. |  |
|---|----|--|
| 0 | 6  |  |