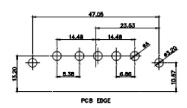

27W2 Male/Female

PCB EDGE

PCB EDGE

5W5 Male

8W8 Male

7W2 Male/Female

PCB EDGE

11W1 Male/Female

PCB EDGE

5W5 Female

8W8 Female

17W2 Male/Female

21W1 Male/Female

PART NUMBER: