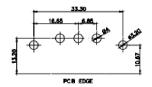

PCB EDGE

5W5 Female

8W8 Female

17W2 Male/Female

21W1 Male/Female

PART NUMBER: