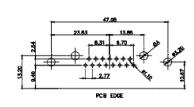

| SW REFERENCE NO.: 629 COMBO ASSEMBLY |               |       |
|--------------------------------------|---------------|-------|
| DRAWN: C.B                           | DATE: JAN. 01 | /2019 |
| CHECKED:                             | DATE:         |       |
| SCALE: N.T.S                         | SHEET 3 (     | OF 4  |
| DRAWING NUMBER: 629-2V               | 2-240-5NE     | ISSUE |

629-2W2-240-5NE

THIS SERIES FULLY CONFORMS TO THE EUROPEAN UNION DIRECTIVES 2011/65/EU FOR RoHS COMPLIANCY.

YOUR CONNECTION TO QUALITY & SERVICE

WITHOUT WRITTEN PERMISSION.

629-2W2-240-5NE

| PG EDE               |          | PUB EINE                                                                                                                                                                                                                                                                                                                                                                                                                                                                                                                                                                                                                                                                                                                                                                                                                                                                                                                                                                                                                                                                                                                                                                                                                                                                                                                                                                                                                                                                                                                                                                                                                                                                                                                                                                                                                                                                                                                                                                                                                                                                                                                       |                         |                |       |
|----------------------|----------|--------------------------------------------------------------------------------------------------------------------------------------------------------------------------------------------------------------------------------------------------------------------------------------------------------------------------------------------------------------------------------------------------------------------------------------------------------------------------------------------------------------------------------------------------------------------------------------------------------------------------------------------------------------------------------------------------------------------------------------------------------------------------------------------------------------------------------------------------------------------------------------------------------------------------------------------------------------------------------------------------------------------------------------------------------------------------------------------------------------------------------------------------------------------------------------------------------------------------------------------------------------------------------------------------------------------------------------------------------------------------------------------------------------------------------------------------------------------------------------------------------------------------------------------------------------------------------------------------------------------------------------------------------------------------------------------------------------------------------------------------------------------------------------------------------------------------------------------------------------------------------------------------------------------------------------------------------------------------------------------------------------------------------------------------------------------------------------------------------------------------------|-------------------------|----------------|-------|
|                      |          |                                                                                                                                                                                                                                                                                                                                                                                                                                                                                                                                                                                                                                                                                                                                                                                                                                                                                                                                                                                                                                                                                                                                                                                                                                                                                                                                                                                                                                                                                                                                                                                                                                                                                                                                                                                                                                                                                                                                                                                                                                                                                                                                | SW REFERENCE NO.: 629 ( | COMBO ASSEMBLY |       |
|                      |          | DRAWN: C.B                                                                                                                                                                                                                                                                                                                                                                                                                                                                                                                                                                                                                                                                                                                                                                                                                                                                                                                                                                                                                                                                                                                                                                                                                                                                                                                                                                                                                                                                                                                                                                                                                                                                                                                                                                                                                                                                                                                                                                                                                                                                                                                     | DATE: JAN. 01/20        | )19            |       |
|                      |          | CHECKED:                                                                                                                                                                                                                                                                                                                                                                                                                                                                                                                                                                                                                                                                                                                                                                                                                                                                                                                                                                                                                                                                                                                                                                                                                                                                                                                                                                                                                                                                                                                                                                                                                                                                                                                                                                                                                                                                                                                                                                                                                                                                                                                       | DATE:                   |                |       |
|                      | EDAC INC | DNTO, ONTARIO CANADA CA | SCALE: N.T.S            | SHEET 4 OF     | 4     |
| ronding, on the side | ,        |                                                                                                                                                                                                                                                                                                                                                                                                                                                                                                                                                                                                                                                                                                                                                                                                                                                                                                                                                                                                                                                                                                                                                                                                                                                                                                                                                                                                                                                                                                                                                                                                                                                                                                                                                                                                                                                                                                                                                                                                                                                                                                                                | DRAWING NUMBER: 629-2W2 | -240-5NE       | ISSUE |
|                      | l        |                                                                                                                                                                                                                                                                                                                                                                                                                                                                                                                                                                                                                                                                                                                                                                                                                                                                                                                                                                                                                                                                                                                                                                                                                                                                                                                                                                                                                                                                                                                                                                                                                                                                                                                                                                                                                                                                                                                                                                                                                                                                                                                                | 1 1                     |                |       |