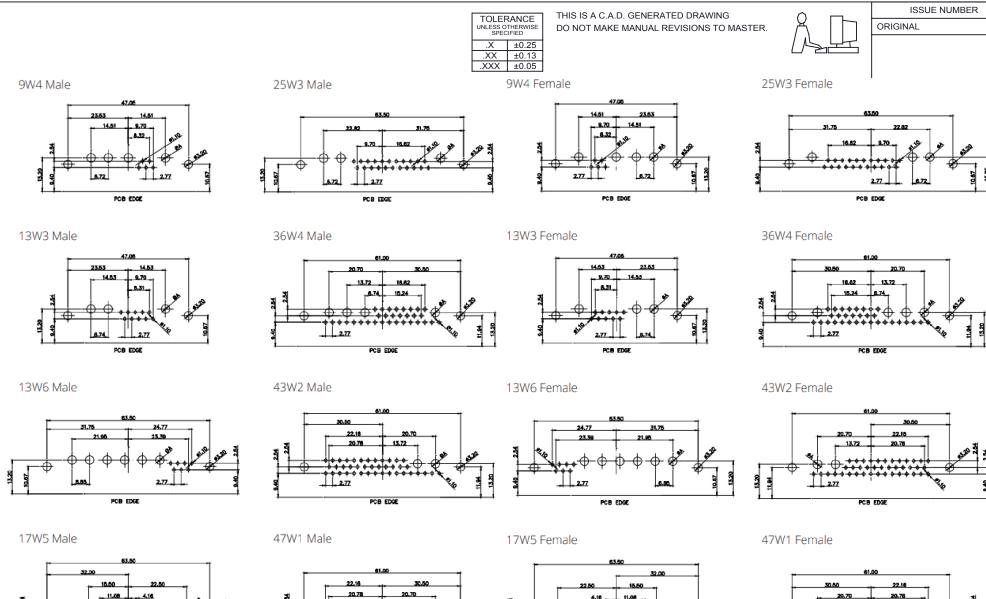

27W2 Male/Female

PCB EDGE

PCB EDGE

5W5 Male

8W8 Male

7W2 Male/Female

PCB EDGE

11W1 Male/Female