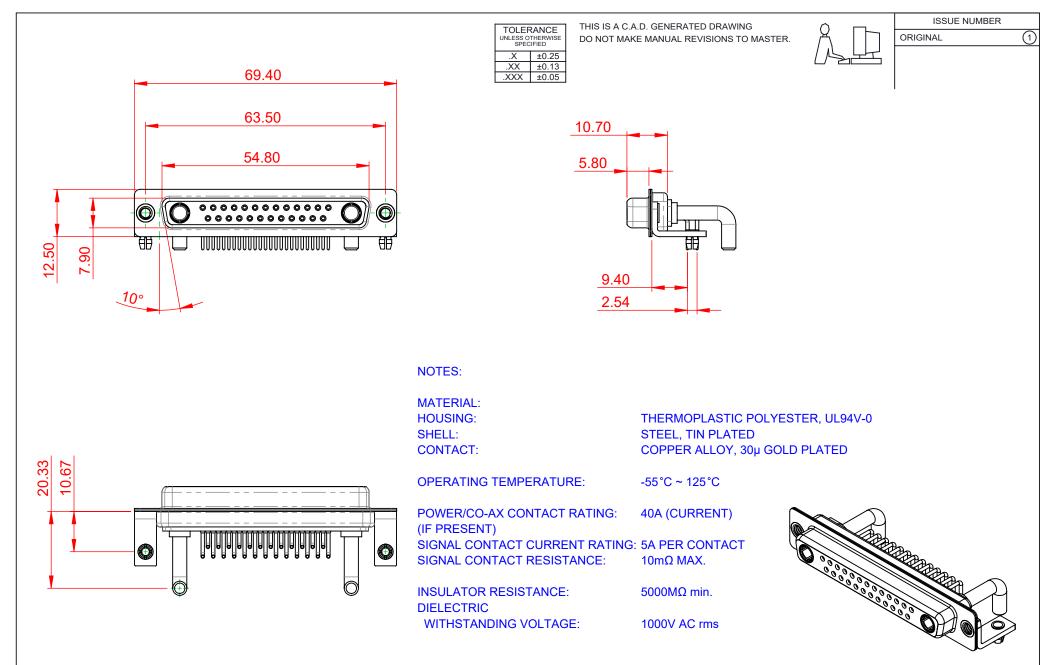

|                         | COMBINATION D-SUB SW REFERENCE NO.: 630 COMBO ASSEMBLY   DRAWN: C.B DATE: JAN. 01/2019   CHECKED: DATE: |                                                                                                                                                                                 |                          |                 |                    |       |
|-------------------------|---------------------------------------------------------------------------------------------------------|---------------------------------------------------------------------------------------------------------------------------------------------------------------------------------|--------------------------|-----------------|--------------------|-------|
| CO                      | COMBINATION D-SUB                                                                                       |                                                                                                                                                                                 | DRAWN: C.B               |                 | DATE: JAN. 01/2019 |       |
|                         |                                                                                                         |                                                                                                                                                                                 | CHECKED:                 |                 | DATE:              |       |
|                         | EDAC INC<br>TORONTO, ONTARIO<br>CANADA                                                                  | THESE DRAWINGS AND SPECIFICATIONS<br>ARE THE PROPERTY OF EDAC INC.,AND<br>SHALL NOT BE REPRODUCED,OR COPIED<br>OR USED AS THE BASIS FOR THE<br>MANUFACTURE OR SALE OF APPARATUS | SCALE:                   | (IN C.A.D. 1:1) | SHEET 1 O          | = 2   |
|                         |                                                                                                         |                                                                                                                                                                                 | DRAWING NUMBER: 630-27W2 |                 | V2650-4TB          | ISSUE |
| YOUR CONNECTION TO QUAL | YOUR CONNECTION TO QUALITY & SERVICE                                                                    |                                                                                                                                                                                 | PART NUM                 | IBER: 630-27    | V2650-4TB          | 1     |