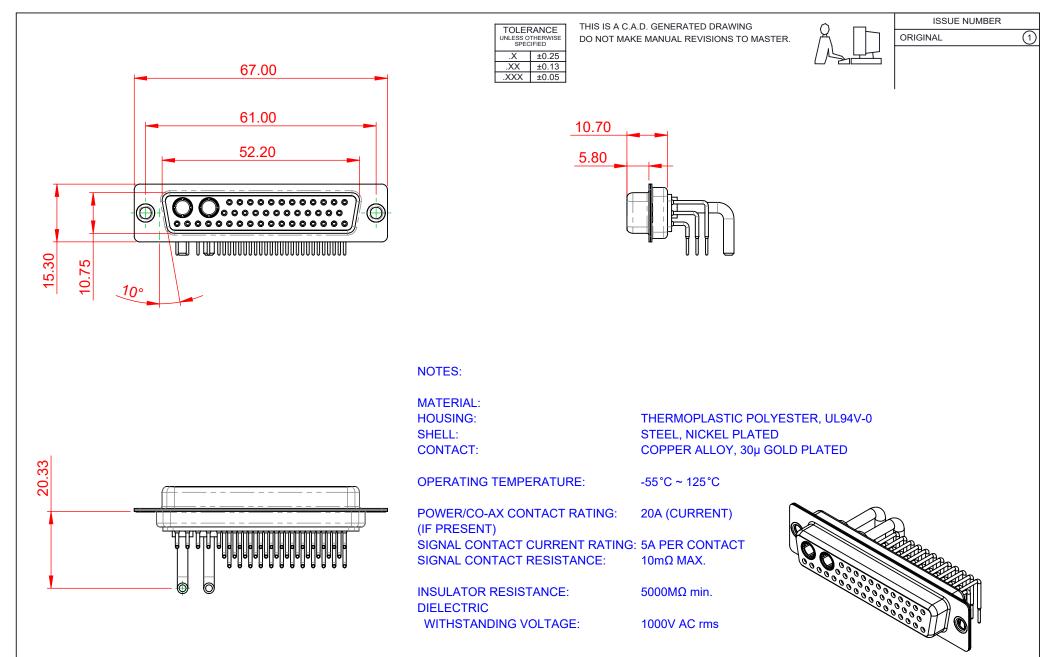

| COMBINATION D-SUB                                                              |                                                                                                                                                                                                                | SW REFERENCE NO.: 630 COMBO ASSEMBLY |                  |       |
|--------------------------------------------------------------------------------|----------------------------------------------------------------------------------------------------------------------------------------------------------------------------------------------------------------|--------------------------------------|------------------|-------|
|                                                                                |                                                                                                                                                                                                                | DRAWN: C.B                           | DATE: JAN. 01/20 | 19    |
|                                                                                |                                                                                                                                                                                                                | CHECKED:                             | DATE:            |       |
| EDAC INC<br>TORONTO, ONTARIO<br>CANADA<br>YOUR CONNECTION TO QUALITY & SERVICE | THESE DRAWINGS AND SPECIFICATIONS<br>ARE THE PROPERTY OF EDAC INC.,AND<br>SHALL NOT BE REPRODUCED,OR COPIED<br>OR USED AS THE BASIS FOR THE<br>MANUFACTURE OR SALE OF APPARATUS<br>WITHOUT WRITTEN PERMISSION. | SCALE: (IN C.A.D. 1:1)               | SHEET 1 OF       | 2     |
|                                                                                |                                                                                                                                                                                                                | DRAWING NUMBER: 630-43W2650-2N1      |                  | ISSUE |
|                                                                                |                                                                                                                                                                                                                | PART NUMBER: 630-43W2                | 2650-2N1         | 1     |