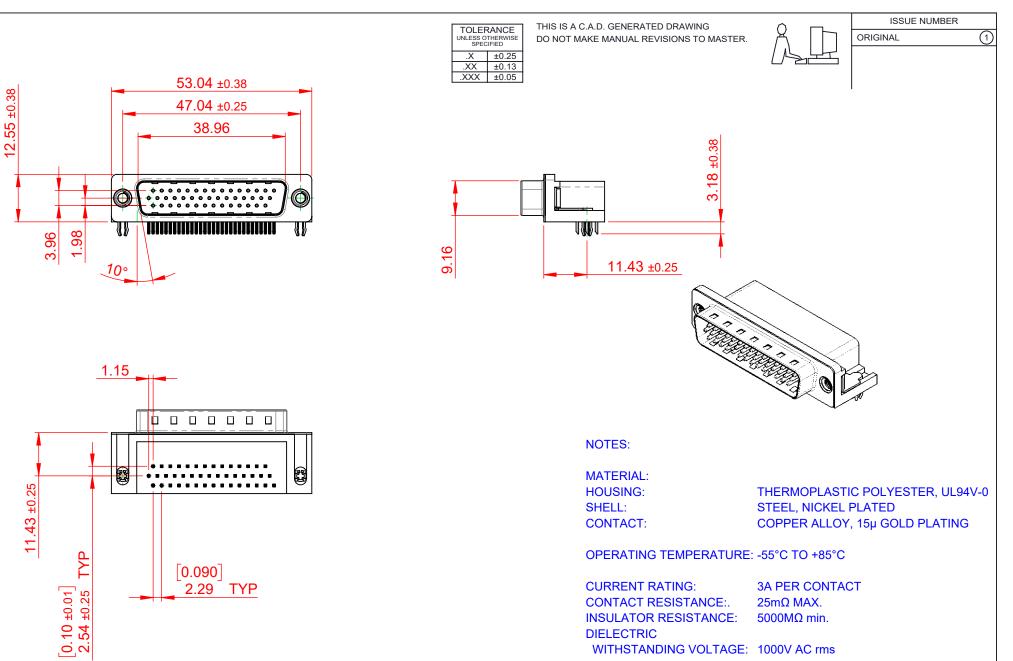

WITHSTANDING VOLTAGE: 1000V AC rms

| 633 SERIES D-SUB CONNECTOR             |                                                                                                                                       | SW REFERENCE NO.: 633 ASSEMBLY       |                    |       |
|----------------------------------------|---------------------------------------------------------------------------------------------------------------------------------------|--------------------------------------|--------------------|-------|
|                                        |                                                                                                                                       | DRAWN: C.B                           | DATE: AUG. 01/2018 |       |
|                                        |                                                                                                                                       | CHECKED:                             | DATE:              |       |
| EDAC INC                               | THESE DRAWINGS AND SPECIFICATIONS<br>ARE THE PROPERTY OF EDAC INC.,AND                                                                | SCALE: (IN C.A.D. 1:1)               | SHEET 1 OF         | 1     |
| EDAC INC<br>TORONTO, ONTARIO<br>CANADA | SHALL NOT BE REPRODUCED, OR COPIED<br>OR USED AS THE BASIS FOR THE<br>MANUFACTURE OR SALE OF APPARATUS<br>WITHOUT WRITTEN PERMISSION. | DRAWING NUMBER: 633-044-363-045 ISSU |                    | ISSUE |
| CONNECTION TO QUALITY & SERVICE        |                                                                                                                                       | PART NUMBER: 633-044-                | 363-045            | 1     |