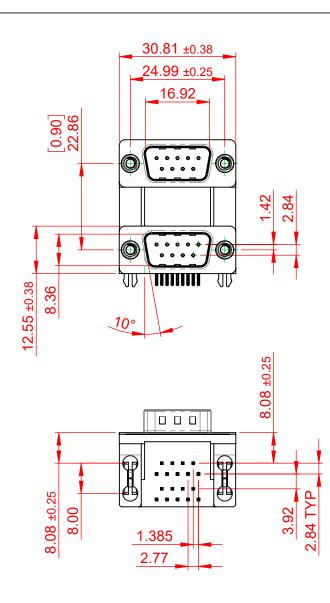

THIS IS A C.A.D. GENERATED DRAWING DO NOT MAKE MANUAL REVISIONS TO MASTER.

(1)

NOTES:

MATERIAL: HOUSING: THERMOPLASTIC POLYESTER, UL94V-0 BLACK IN COLOUR SHELL: STEEL, NICKEL PLATED CONTACT: COPPER ALLOY, 30µ GOLD PLATING

OPERATING TEMPERATURE: -55°C ~ 85°C

|              |                                                                                |                                                                                                                                       | SW REFERENCE NO.: 661 ASSEMBLY |                               |                  |       |
|--------------|--------------------------------------------------------------------------------|---------------------------------------------------------------------------------------------------------------------------------------|--------------------------------|-------------------------------|------------------|-------|
|              | 661 SERIES D-SUB (                                                             | CONNECTOR                                                                                                                             | DRAWN: C.B                     |                               | DATE: AUG. 01/20 | 018   |
|              |                                                                                |                                                                                                                                       | CHECKED:                       |                               | DATE:            |       |
| то           | EDAC INC                                                                       | THESE DRAWINGS AND SPECIFICATIONS<br>ARE THE PROPERTY OF EDAC INCAND                                                                  | SCALE: 1:1                     |                               | SHEET 1 OF       | 1     |
| IVES<br>NCY. | EDAC INC<br>TORONTO, ONTARIO<br>CANADA<br>YOUR CONNECTION TO QUALITY & SERVICE | SHALL NOT BE REPRODUCED, OR COPIED<br>OR USED AS THE BASIS FOR THE<br>MANUFACTURE OR SALE OF APPARATUS<br>WITHOUT WRITTEN PERMISSION. | DRAWING NUMBER: 6              | AWING NUMBER: 661-009-664-038 |                  | ISSUE |
|              |                                                                                |                                                                                                                                       | PART NUMBER: 6                 | 61-009-6                      | 64-038           | 1     |

THIS SERIES FULLY CONFORMS TO THE EUROPEAN UNION DIRECTIVES 2011/65/EU FOR RoHS COMPLIANCY.