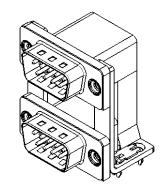

OPERATING TEMPERATURE: -55°C ~ 85°C

|              |                                                                                |                                                                                                                                       | SW REFERENCE NO.: 661 ASSEMBLY |                               |                  |       |
|--------------|--------------------------------------------------------------------------------|---------------------------------------------------------------------------------------------------------------------------------------|--------------------------------|-------------------------------|------------------|-------|
|              | 661 SERIES D-SUB (                                                             | CONNECTOR                                                                                                                             | DRAWN: C.B                     |                               | DATE: AUG. 01/20 | 018   |
|              |                                                                                |                                                                                                                                       | CHECKED:                       |                               | DATE:            |       |
| то           | EDAC INC                                                                       | THESE DRAWINGS AND SPECIFICATIONS<br>ARE THE PROPERTY OF EDAC INCAND                                                                  | SCALE: 1:1                     |                               | SHEET 1 OF       | 1     |
| IVES<br>NCY. | EDAC INC<br>TORONTO, ONTARIO<br>CANADA<br>YOUR CONNECTION TO QUALITY & SERVICE | SHALL NOT BE REPRODUCED, OR COPIED<br>OR USED AS THE BASIS FOR THE<br>MANUFACTURE OR SALE OF APPARATUS<br>WITHOUT WRITTEN PERMISSION. | DRAWING NUMBER: 6              | AWING NUMBER: 661-009-664-038 |                  | ISSUE |
|              |                                                                                |                                                                                                                                       | PART NUMBER: 6                 | 61-009-6                      | 64-038           | 1     |