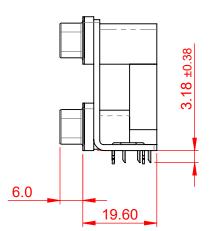

OPERATING TEMPERATURE: -55°C ~ 85°C

|              |                                                                                |                                                                                                                                       | SW REFERENCE NO.: 661 ASSEMBLY |                               |                  |       |
|--------------|--------------------------------------------------------------------------------|---------------------------------------------------------------------------------------------------------------------------------------|--------------------------------|-------------------------------|------------------|-------|
|              | 661 SERIES D-SUB (                                                             | CONNECTOR                                                                                                                             | DRAWN: C.B                     |                               | DATE: AUG. 01/20 | 018   |
|              |                                                                                |                                                                                                                                       | CHECKED:                       |                               | DATE:            |       |
| то           | EDAC INC                                                                       | THESE DRAWINGS AND SPECIFICATIONS<br>ARE THE PROPERTY OF EDAC INCAND                                                                  | SCALE: 1:1                     |                               | SHEET 1 OF       | 1     |
| IVES<br>NCY. | EDAC INC<br>TORONTO, ONTARIO<br>CANADA<br>YOUR CONNECTION TO QUALITY & SERVICE | SHALL NOT BE REPRODUCED, OR COPIED<br>OR USED AS THE BASIS FOR THE<br>MANUFACTURE OR SALE OF APPARATUS<br>WITHOUT WRITTEN PERMISSION. | DRAWING NUMBER: 6              | AWING NUMBER: 661-009-664-038 |                  | ISSUE |
|              |                                                                                |                                                                                                                                       | PART NUMBER: 6                 | 61-009-6                      | 64-038           | 1     |