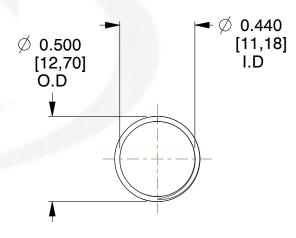

## **NOTES:**

1. Material: Music Wire 2. Finish: Glod Irridite

3. Ends: Closed and Ground

4. Total Coils: 10.000

5. Sugg. Max. Deflection: 1.000 (in) 6. Sugg. Max. Load: 2.300 (lbs)

7. All Drawing Dimensions are in Inches [mm]