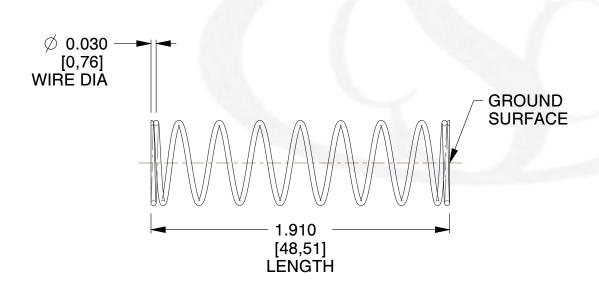

## **NOTES:**

1. Material: Music Wire 2. Finish: Glod Irridite

3. Ends: Closed and Ground

4. Total Coils: 10.000

5. Sugg. Max. Deflection: 1.000 (in) 6. Sugg. Max. Load: 2.300 (lbs)

7. All Drawing Dimensions are in Inches [mm]