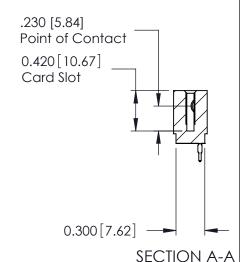

THIS IS A C.A.D. GENERATED DRAWING DO NOT MAKE MANUAL REVISIONS TO MASTER.

ISSUE NUMBER

ORIGINAL

Contact Information
520-P.C. Tail, Regular Point - Tail LG.=.175(4.45)
.100" (2.54mm) Contact Spacing x .200" (5.08mm) Row Spacing