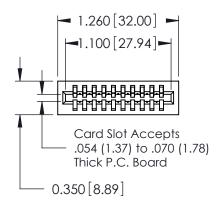

THIS IS A C.A.D. GENERATED DRAWING DO NOT MAKE MANUAL REVISIONS TO MASTER.

ISSUE NUMBER

ORIGINAL

Contact Information
520-P.C. Tail, Regular Point - Tail LG.=.175(4.45)
.100" (2.54mm) Contact Spacing x .200" (5.08mm) Row Spacing