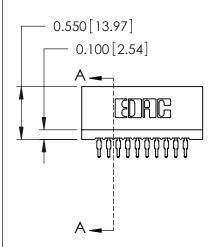

THIS IS A C.A.D. GENERATED DRAWING DO NOT MAKE MANUAL REVISIONS TO MASTER.

ISSUE NUMBER

ORIGINAL

Contact Information
520-P.C. Tail, Regular Point - Tail LG.=.175(4.45)
.100" (2.54mm) Contact Spacing x .200" (5.08mm) Row Spacing