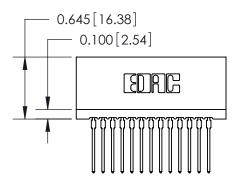

| 745 Series Ultra-Mate Card Edge Connector - Press Fit                  |                                                                                                                                                                       | ACAD REFERENCE NO. 745-ENG |                 | MASTER |
|------------------------------------------------------------------------|-----------------------------------------------------------------------------------------------------------------------------------------------------------------------|----------------------------|-----------------|--------|
|                                                                        |                                                                                                                                                                       | DRAWN: J.LEE               | DATE: MAY 04/09 |        |
| Part Number: 745-013-540-106                                           |                                                                                                                                                                       | CHECKED:                   | DATE:           |        |
| EDAC INC TORONTO, ONTARIO CANADA VOLID CONNECTION TO CHALLEY & SERVICE | THESE DRAWINGS AND SPECIFICATIONS ARE THE PROPERTY OF EDAC INC., AND SHALL NOT BE REPRODUCED, OR COPIED OR USED AS THE BASIS FOR THE MANUFACTURE OR SALE OF APPARATUS | SCALE:                     | SHEET           | OF 2   |
|                                                                        |                                                                                                                                                                       | DRAWING NUMBER             |                 | ISSUE  |
|                                                                        |                                                                                                                                                                       | 745-ENG MASTER             |                 | 1      |
| YOUR CONNECTION TO QUALITY & SERVICE                                   | WITHOUT WRITTEN PERMISSION.                                                                                                                                           |                            |                 |        |