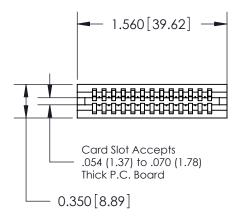

| 745 Series Ultra-Mate Card Edge Connector - Press Fit                  |                                                                                                                                                                       | ACAD REFERENCE NO. 745-ENG |                 | MASTER |
|------------------------------------------------------------------------|-----------------------------------------------------------------------------------------------------------------------------------------------------------------------|----------------------------|-----------------|--------|
|                                                                        |                                                                                                                                                                       | DRAWN: J.LEE               | DATE: MAY 04/09 |        |
| Part Number: 745-013-540-106                                           |                                                                                                                                                                       | CHECKED:                   | DATE:           |        |
| EDAC INC TORONTO, ONTARIO CANADA VOLID CONNECTION TO CHALLEY & SERVICE | THESE DRAWINGS AND SPECIFICATIONS ARE THE PROPERTY OF EDAC INC., AND SHALL NOT BE REPRODUCED, OR COPIED OR USED AS THE BASIS FOR THE MANUFACTURE OR SALE OF APPARATUS | SCALE:                     | SHEET           | OF 2   |
|                                                                        |                                                                                                                                                                       | DRAWING NUMBER             |                 | ISSUE  |
|                                                                        |                                                                                                                                                                       | 745-ENG MASTER             |                 | 1      |
| YOUR CONNECTION TO QUALITY & SERVICE                                   | WITHOUT WRITTEN PERMISSION.                                                                                                                                           |                            |                 |        |