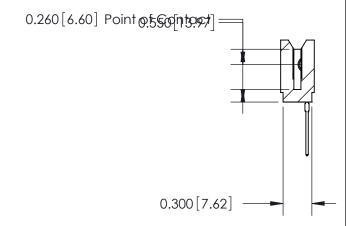

THIS IS A C.A.D. GENERATED DRAWING DO NOT MAKE MANUAL REVISIONS TO MASTER.

ORIGINAL

Contact Information
540-Wire Wrap, Regular Point - Tail LG.=.560(14.22)
.100" (2.54mm) Contact Spacing x .200" (5.08mm) Row Spacing