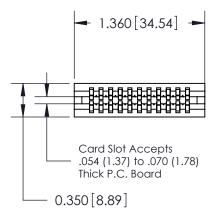

## THIS IS A C.A.D. GENERATED DRAWING DO NOT MAKE MANUAL REVISIONS TO MASTER.

ISSUE NUMBER

ORIGINAL

745-ENG MASTER
DATE: MAY 04/09

SHEET 1 OF 2

ISSUE

DATE:

Contact Information
541-Wire Wrap, Regular Point - Tail LG.=.750(19.05)
.100" (2.54mm) Contact Spacing x .200" (5.08mm) Row Spacing

|  | 745 Series Ultra-Mate Card Edge Connector - Press Fit<br>Part Number: 745-022-541-206 |                                                                                                                                                                                                 | ACAD REFERENCE NO. |   |
|--|---------------------------------------------------------------------------------------|-------------------------------------------------------------------------------------------------------------------------------------------------------------------------------------------------|--------------------|---|
|  |                                                                                       |                                                                                                                                                                                                 | DRAWN: J.LEE       |   |
|  |                                                                                       |                                                                                                                                                                                                 | CHECKED:           |   |
|  | EDAC INC                                                                              | THESE DRAWINGS AND SPECIFICATIONS ARE THE PROPERTY OF EDAC INC.,AND SHALL NOT BE REPRODUCED,OR COPIED OR USED AS THE BASIS FOR THE MANUFACTURE OR SALE OF APPARATUS WITHOUT WRITTEN PERMISSION. | SCALE:             |   |
|  | TORONTO, ONTARIO CANADA  YOUR CONNECTION TO QUALITY & SERVICE                         |                                                                                                                                                                                                 | DRAWING NUMBER     |   |
|  |                                                                                       |                                                                                                                                                                                                 | 745-ENG MASTER     | ₹ |
|  | YOUR CONNECTION TO QUALITY & SERVICE                                                  |                                                                                                                                                                                                 |                    |   |