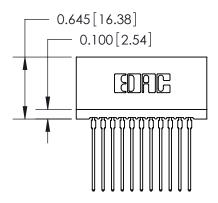

## THIS IS A C.A.D. GENERATED DRAWING DO NOT MAKE MANUAL REVISIONS TO MASTER.

ISSUE NUMBER

ORIGINAL

745-ENG MASTER
DATE: MAY 04/09

SHEET 1 OF 2

ISSUE

DATE:

Contact Information
541-Wire Wrap, Regular Point - Tail LG.=.750(19.05)
.100" (2.54mm) Contact Spacing x .200" (5.08mm) Row Spacing

|  | 745 Series Ultra-Mate Card Edge Connector - Press Fit<br>Part Number: 745-022-541-206 |                                                                                                                                                                                                 | ACAD REFERENCE NO. |   |
|--|---------------------------------------------------------------------------------------|-------------------------------------------------------------------------------------------------------------------------------------------------------------------------------------------------|--------------------|---|
|  |                                                                                       |                                                                                                                                                                                                 | DRAWN: J.LEE       |   |
|  |                                                                                       |                                                                                                                                                                                                 | CHECKED:           |   |
|  | EDAC INC                                                                              | THESE DRAWINGS AND SPECIFICATIONS ARE THE PROPERTY OF EDAC INC.,AND SHALL NOT BE REPRODUCED,OR COPIED OR USED AS THE BASIS FOR THE MANUFACTURE OR SALE OF APPARATUS WITHOUT WRITTEN PERMISSION. | SCALE:             |   |
|  | TORONTO, ONTARIO CANADA  YOUR CONNECTION TO QUALITY & SERVICE                         |                                                                                                                                                                                                 | DRAWING NUMBER     |   |
|  |                                                                                       |                                                                                                                                                                                                 | 745-ENG MASTER     | ₹ |
|  | YOUR CONNECTION TO QUALITY & SERVICE                                                  |                                                                                                                                                                                                 |                    |   |