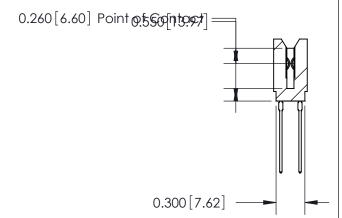

## THIS IS A C.A.D. GENERATED DRAWING DO NOT MAKE MANUAL REVISIONS TO MASTER.

ISSUE NUMBER

ORIGINAL

745-ENG MASTER
DATE: MAY 04/09

SHEET 1 OF 2

ISSUE

DATE:

Contact Information
541-Wire Wrap, Regular Point - Tail LG.=.750(19.05)
.100" (2.54mm) Contact Spacing x .200" (5.08mm) Row Spacing

|  | 745 Series Ultra-Mate Card Edge Connector - Press Fit<br>Part Number: 745-022-541-206 |                                                                                                                                                                                                 | ACAD REFERENCE NO. |   |
|--|---------------------------------------------------------------------------------------|-------------------------------------------------------------------------------------------------------------------------------------------------------------------------------------------------|--------------------|---|
|  |                                                                                       |                                                                                                                                                                                                 | DRAWN: J.LEE       |   |
|  |                                                                                       |                                                                                                                                                                                                 | CHECKED:           |   |
|  | EDAC INC                                                                              | THESE DRAWINGS AND SPECIFICATIONS ARE THE PROPERTY OF EDAC INC.,AND SHALL NOT BE REPRODUCED,OR COPIED OR USED AS THE BASIS FOR THE MANUFACTURE OR SALE OF APPARATUS WITHOUT WRITTEN PERMISSION. | SCALE:             |   |
|  | TORONTO, ONTARIO CANADA  YOUR CONNECTION TO QUALITY & SERVICE                         |                                                                                                                                                                                                 | DRAWING NUMBER     |   |
|  |                                                                                       |                                                                                                                                                                                                 | 745-ENG MASTER     | ₹ |
|  | YOUR CONNECTION TO QUALITY & SERVICE                                                  |                                                                                                                                                                                                 |                    |   |