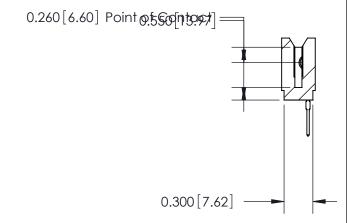

THIS IS A C.A.D. GENERATED DRAWING DO NOT MAKE MANUAL REVISIONS TO MASTER.

ISSUE NUMBER

ORIGINAL

Contact Information
522-P.C. Tail, Regular Point - Tail LG.=.375(9.53)
.100" (2.54mm) Contact Spacing x .200" (5.08mm) Row Spacing

745 Series Ultra-Mate Card Edge Connector - Press Fit

Part Number: 745-038-522-106

EDAC INC
TORONTO, ONTARIO
CANADA
YOUR CONNECTION TO QUALITY & SERVICE

TORONTO CANADA
WANDFACTURE OR SALE OF APPARATUS
WITHOUT WRITTEN PERMISSION.