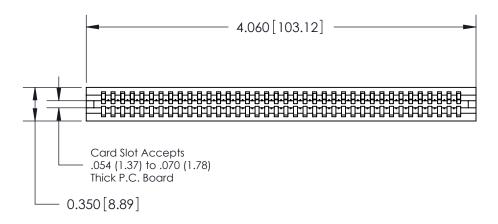

THIS IS A C.A.D. GENERATED DRAWING DO NOT MAKE MANUAL REVISIONS TO MASTER.

ISSUE NUMBER

ORIGINAL

Contact Information
522-P.C. Tail, Regular Point - Tail LG.=.375(9.53)
.100" (2.54mm) Contact Spacing x .200" (5.08mm) Row Spacing

745 Series Ultra-Mate Card Edge Connector - Press Fit

Part Number: 745-038-522-106

EDAC INC
TORONTO, ONTARIO
CANADA
YOUR CONNECTION TO QUALITY & SERVICE

TORONTO CANADA
WANDFACTURE OR SALE OF APPARATUS
WITHOUT WRITTEN PERMISSION.