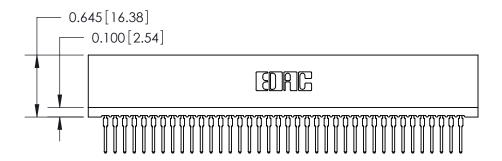

THIS IS A C.A.D. GENERATED DRAWING DO NOT MAKE MANUAL REVISIONS TO MASTER.

ISSUE NUMBER

ORIGINAL

Contact Information
522-P.C. Tail, Regular Point - Tail LG.=.375(9.53)
.100" (2.54mm) Contact Spacing x .200" (5.08mm) Row Spacing

745 Series Ultra-Mate Card Edge Connector - Press Fit

Part Number: 745-038-522-106

EDAC INC
TORONTO, ONTARIO
CANADA
YOUR CONNECTION TO QUALITY & SERVICE

TORONTO CANADA
WANDFACTURE OR SALE OF APPARATUS
WITHOUT WRITTEN PERMISSION.