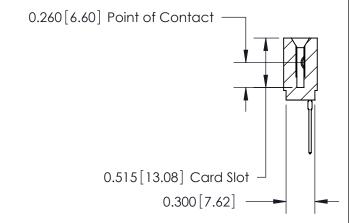

THIS IS A C.A.D. GENERATED DRAWING DO NOT MAKE MANUAL REVISIONS TO MASTER.

ISSUE NUMBER

ORIGINAL

Contact Information
540-Wire Wrap, Regular Point - Tail LG.=.560(14.22)
.100" (2.54mm) Contact Spacing x .200" (5.08mm) Row Spacing