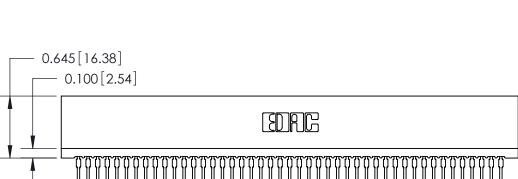

THIS IS A C.A.D. GENERATED DRAWING DO NOT MAKE MANUAL REVISIONS TO MASTER.

ISSUE NUMBER

ORIGINAL

Contact Information
540-Wire Wrap, Regular Point - Tail LG.=.560(14.22)
.100" (2.54mm) Contact Spacing x .200" (5.08mm) Row Spacing