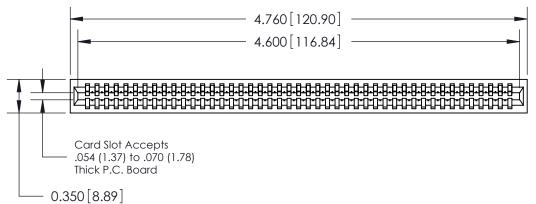

THIS IS A C.A.D. GENERATED DRAWING DO NOT MAKE MANUAL REVISIONS TO MASTER.

ISSUE NUMBER

ORIGINAL

Contact Information
540-Wire Wrap, Regular Point - Tail LG.=.560(14.22)
.100" (2.54mm) Contact Spacing x .200" (5.08mm) Row Spacing