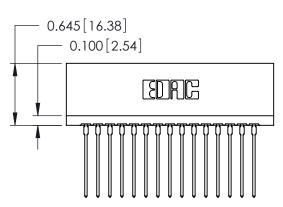

ORIGINAL

Contact Information
541-Wire Wrap, Regular Point - Tail LG.=.750(19.05)
.125" (3.18mm) Contact Spacing x .250" (6.35mm) Row Spacing

| 746 Series Ultra-Mate Card Edge Connector - Press Fit                   |                                                                                                                                                                                                 | ACAD REFERENCE NO. 746-ENG MASTER |                 | MASTER |
|-------------------------------------------------------------------------|-------------------------------------------------------------------------------------------------------------------------------------------------------------------------------------------------|-----------------------------------|-----------------|--------|
|                                                                         |                                                                                                                                                                                                 | DRAWN: J.LEE                      | DATE: AUG 20/09 |        |
| Part Number: 746-030-541-206                                            |                                                                                                                                                                                                 | CHECKED:                          | DATE:           |        |
| EDAC INC TORONTO, ONTARIO CANADA  VOLUB CONNECTION TO CHALLTY & SERVICE | THESE DRAWINGS AND SPECIFICATIONS ARE THE PROPERTY OF EDAC INC.,AND SHALL NOT BE REPRODUCED,OR COPIED OR USED AS THE BASIS FOR THE MANUFACTURE OR SALE OF APPARATUS WITHOUT WRITTEN PERMISSION. | SCALE:                            | SHEET           | 1 OF 1 |
|                                                                         |                                                                                                                                                                                                 | DRAWING NUMBER                    |                 | ISSUE  |
|                                                                         |                                                                                                                                                                                                 | 746-ENG MASTER                    |                 | 1      |
| YOUR CONNECTION TO QUALITY & SERVICE                                    |                                                                                                                                                                                                 |                                   |                 |        |