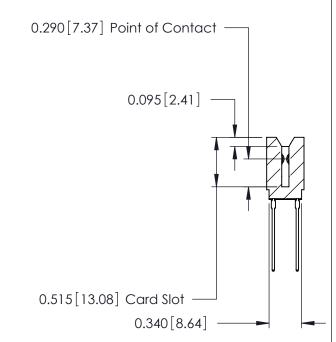

ORIGINAL

Contact Information
541-Wire Wrap, Regular Point - Tail LG.=.750(19.05)
.125" (3.18mm) Contact Spacing x .250" (6.35mm) Row Spacing

| 746 Series Ultra-Mate Card Edge Connector - Press Fit                   |                                                                                                                                                                                                 | ACAD REFERENCE NO. 746-ENG MASTER |                 | MASTER |
|-------------------------------------------------------------------------|-------------------------------------------------------------------------------------------------------------------------------------------------------------------------------------------------|-----------------------------------|-----------------|--------|
|                                                                         |                                                                                                                                                                                                 | DRAWN: J.LEE                      | DATE: AUG 20/09 |        |
| Part Number: 746-030-541-206                                            |                                                                                                                                                                                                 | CHECKED:                          | DATE:           |        |
| EDAC INC TORONTO, ONTARIO CANADA  VOLUB CONNECTION TO CHALLTY & SERVICE | THESE DRAWINGS AND SPECIFICATIONS ARE THE PROPERTY OF EDAC INC.,AND SHALL NOT BE REPRODUCED,OR COPIED OR USED AS THE BASIS FOR THE MANUFACTURE OR SALE OF APPARATUS WITHOUT WRITTEN PERMISSION. | SCALE:                            | SHEET           | 1 OF 1 |
|                                                                         |                                                                                                                                                                                                 | DRAWING NUMBER                    |                 | ISSUE  |
|                                                                         |                                                                                                                                                                                                 | 746-ENG MASTER                    |                 | 1      |
| YOUR CONNECTION TO QUALITY & SERVICE                                    |                                                                                                                                                                                                 |                                   |                 |        |