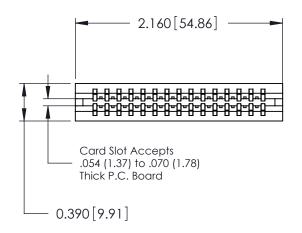

ORIGINAL

Contact Information
541-Wire Wrap, Regular Point - Tail LG.=.750(19.05)
.125" (3.18mm) Contact Spacing x .250" (6.35mm) Row Spacing

| 746 Series Ultra-Mate Card Edge Connector - Press Fit                   |                                                                                                                                                                                                 | ACAD REFERENCE NO. 746-ENG MASTER |                 | MASTER |
|-------------------------------------------------------------------------|-------------------------------------------------------------------------------------------------------------------------------------------------------------------------------------------------|-----------------------------------|-----------------|--------|
|                                                                         |                                                                                                                                                                                                 | DRAWN: J.LEE                      | DATE: AUG 20/09 |        |
| Part Number: 746-030-541-206                                            |                                                                                                                                                                                                 | CHECKED:                          | DATE:           |        |
| EDAC INC TORONTO, ONTARIO CANADA  VOLUB CONNECTION TO CHALLTY & SERVICE | THESE DRAWINGS AND SPECIFICATIONS ARE THE PROPERTY OF EDAC INC.,AND SHALL NOT BE REPRODUCED,OR COPIED OR USED AS THE BASIS FOR THE MANUFACTURE OR SALE OF APPARATUS WITHOUT WRITTEN PERMISSION. | SCALE:                            | SHEET           | 1 OF 1 |
|                                                                         |                                                                                                                                                                                                 | DRAWING NUMBER                    |                 | ISSUE  |
|                                                                         |                                                                                                                                                                                                 | 746-ENG MASTER                    |                 | 1      |
| YOUR CONNECTION TO QUALITY & SERVICE                                    |                                                                                                                                                                                                 |                                   |                 |        |