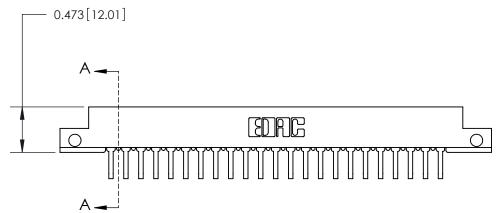

**Mounting Option** 

.128 (3.25) Dia. Side Mounting Holes

## **Contact Detail**

90 Degree Bend (Code 545 Contacts)

.156 [3.96] Contact Spacing x .200 [5.08] Row Spacing

THIS IS A C.A.D. GENERATED DRAWING DO NOT MAKE MANUAL REVISIONS TO MAS

ORIGIN

**SECTION A-A** 