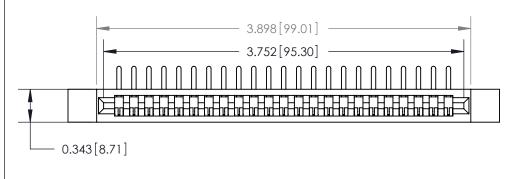

.095 [2.41] Point of Contact (Measured from bottom of Card Slot)

EDAC INC TORONTO, ONTARIC CANADA

Part Number: 807-023-458-112

YOUR CONNECTION TO QUALITY & SERVICE

807/857 Series High Temp Card Edge Connector