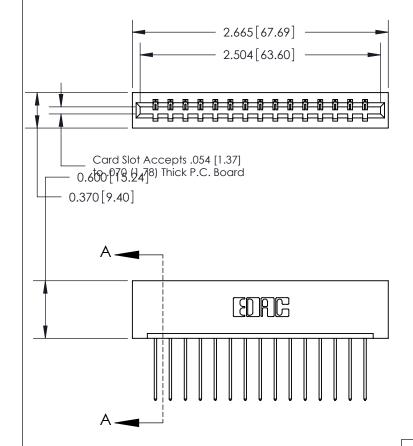

ISSUE NUMBER ORIGINAL

833 Series High Temp Card Edge Connector Part Number: 833-015-542-101

YOUR CONNECTION TO QUALITY & SERVICE

**EDAC INC** TORONTO, ONTARIO CANADA

THESE DRAWINGS AND SPECIFICATIONS ARE THE PROPERTY OF EDAC INC.,AND SHALL NOT BE REPRODUCED, OR COPIED OR USED AS THE BASIS FOR THE MANUFACTURE OR SALE OF APPARATUS WITHOUT WRITTEN PERMISSION.

.160 [4.06] Point of Contact-

| ACAD REFERENCE NO. | 833 ENG MASTER   |  |  |
|--------------------|------------------|--|--|
| DRAWN: J.LEE       | DATE: OCT. 14/09 |  |  |
| CHECKED:           | DATE:            |  |  |
| SCALE: NTS         | SHEET 1 OF 3     |  |  |
| DRAWING NUMBER     | ISSUE            |  |  |
| 833 Assembly       | 1                |  |  |

000 ENIO 1116TED

ACAD DEFEDENCE NO

SECTION A-A

0.388 [9.86] Card Slot

**See Accompanying Page for:** 

- **Bend Detail**
- **Mounting Options**

ORIGINAL (1)

ORIGINAL