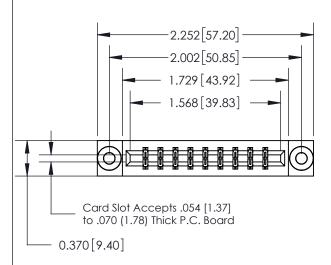

## **See Accompanying Page for:**

- **Bend Detail**
- **Mounting Options**

THIS IS A C.A.D. GENERATED DRAWING DO NOT MAKE MANUAL REVISIONS TO MASTER.

ISSUE NUMBER ORIGINAL

833 Series High Temp Card Edge Connector Part Number: 833-018-523-803