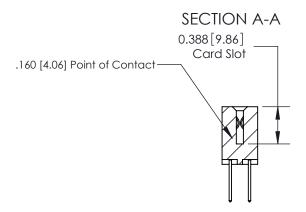

ORIGINAL (1)

ORIGINAL

| 833 Series High Temp Card Edge Connector<br>Contact Bend Detail                   |                                                                                                                                                                 | ACAD REFERENCE NO. | 833 ENG MASTER   |               |
|-----------------------------------------------------------------------------------|-----------------------------------------------------------------------------------------------------------------------------------------------------------------|--------------------|------------------|---------------|
|                                                                                   |                                                                                                                                                                 | DRAWN: J.LEE       | DATE: OCT. 14/09 |               |
|                                                                                   |                                                                                                                                                                 | CHECKED: DATE:     |                  |               |
| TORONTO, ONTARIO  ARE THE PROPER SHALL NOT BE REI OR USED AS THE I MANUFACTURE OF | THESE DRAWINGS AND SPECIFICATIONS                                                                                                                               | SCALE: NTS         | SHEET 2          | 2 <b>OF</b> 3 |
|                                                                                   | ARE THE PROPERTY OF EDAC INC., AND SHALL NOT BE REPRODUCED, OR COPIED OR USED AS THE BASIS FOR THE MANUFACTURE OR SALE OF APPARATUS WITHOUT WRITTEN PERMISSION. | DRAWING NUMBER     |                  | ISSUE         |
|                                                                                   |                                                                                                                                                                 | 833 Assembly       |                  | 1             |