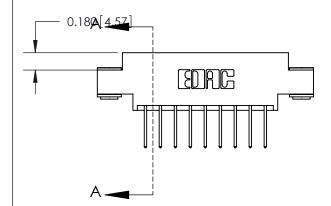

## **See Accompanying Page for:**

- **Bend Detail**
- **Mounting Options**

THIS IS A C.A.D. GENERATED DRAWING DO NOT MAKE MANUAL REVISIONS TO MASTER.

ISSUE NUMBER ORIGINAL

833 Series High Temp Card Edge Connector Part Number: 833-018-523-803