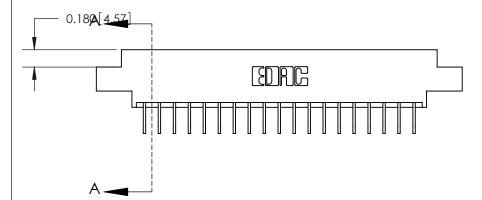

## **Contact Detail**

558-90 Degree Bend (Code 541 Contacts)

.156 [3.96] Contact Spacing x .200 [5.08] Row Spacing

THIS IS A C.A.D. GENERATED DRAWING DO NOT MAKE MANUAL REVISIONS TO MASTER.

ISSUE NUMBER ORIGINAL 1

**SECTION A-A** 0.388 [9.86]

Card Slot .160 [4.06] Point of Contact-