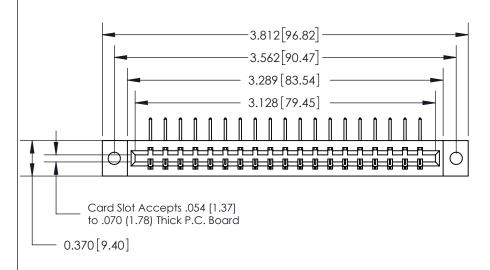

## **See Accompanying Page for:**

- **Bend Detail**
- **Mounting Options**

| 833 Series High Temp Card E | Edge Connector |
|-----------------------------|----------------|
| Part Number: 833-019-558-60 | 02             |