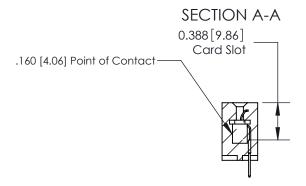

**Mounting Option** 

08-#4-40 Unified Threaded Inserts

## **Contact Detail**

524-P.C. Tail .018 Sq.(0.46 Sq.) - Tail LG=.175(4.45)

.156 [3.96] Contact Spacing x .200 [5.08] Row Spacing





THIS IS A C.A.D. GENERATED DRAWING DO NOT MAKE MANUAL REVISIONS TO MASTER.



ORIGINAL



See Accompanying Page for:

- **Bend Detail**
- **Mounting Options**

833 Series High Temp Card Edge Connector Part Number: 833-022-524-608



**EDAC INC** TORONTO, ONTARIO CANADA

THESE DRAWINGS AND SPECIFICATIONS ARE THE PROPERTY OF EDAC INC.,AND SHALL NOT BE REPRODUCED, OR COPIED OR USED AS THE BASIS FOR THE MANUFACTURE OR SALE OF APPARATUS WITHOUT WRITTEN PERMISSION.

| ACAD REFERENCE NO. | 833 ENG MASTER   |  |  |
|--------------------|------------------|--|--|
| DRAWN: J.LEE       | DATE: OCT. 14/09 |  |  |
| CHECKED:           | DATE:            |  |  |
| SCALE: NTS         | SHEET 1 OF 3     |  |  |
| DRAWING NUMBER     | ISSUE            |  |  |
| 833 Assembly       | 1                |  |  |



ORIGINAL (1)

ORIGINAL



| 833 Series High Temp Card Edge Connector<br>Contact Bend