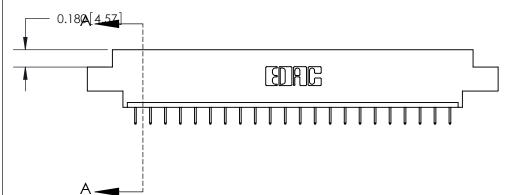

ORIGINAL (1)

ORIGINAL

| 833 Series High Temp Card Edge Connector<br>Contact Bend Detail |                                                                                                                                                                                                 | ACAD REFERENCE NO. | 833 ENG MASTER   |               |
|-----------------------------------------------------------------|-------------------------------------------------------------------------------------------------------------------------------------------------------------------------------------------------|--------------------|------------------|---------------|
|                                                                 |                                                                                                                                                                                                 | DRAWN: J.LEE       | DATE: OCT. 14/09 |               |
|                                                                 |                                                                                                                                                                                                 | CHECKED: DATE:     |                  |               |
| TORONTO, ONTARIO OR CANADA OR MAN                               | THESE DRAWINGS AND SPECIFICATIONS ARE THE PROPERTY OF EDAC INC.,AND SHALL NOT BE REPRODUCED,OR COPIED OR USED AS THE BASIS FOR THE MANUFACTURE OR SALE OF APPARATUS WITHOUT WRITTEN PERMISSION. | SCALE: NTS         | SHEET 2          | 2 <b>OF</b> 3 |
|                                                                 |                                                                                                                                                                                                 | DRAWING NUMBER     |                  | ISSUE         |
|                                                                 |                                                                                                                                                                                                 | 833 Assembly       |                  | 1             |