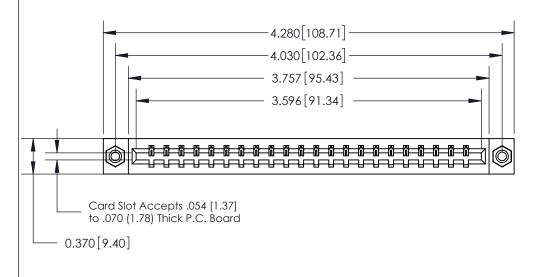

ORIGINAL

See Accompanying Page for:

- **Bend Detail**
- **Mounting Options**

833 Series High Temp Card Edge Connector Part Number: 833-022-524-608

**EDAC INC** TORONTO, ONTARIO CANADA

THESE DRAWINGS AND SPECIFICATIONS ARE THE PROPERTY OF EDAC INC.,AND SHALL NOT BE REPRODUCED, OR COPIED OR USED AS THE BASIS FOR THE MANUFACTURE OR SALE OF APPARATUS WITHOUT WRITTEN PERMISSION.