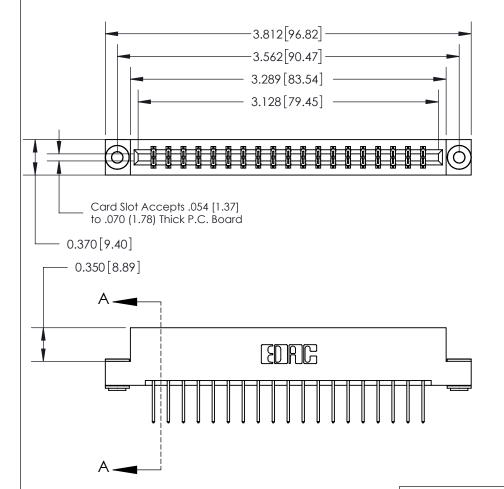

ISSUE NUMBER

ORIGINAL

SECTION A-A 0.388 [9.86] Card Slot .160 [4.06] Point of Contact-

## **See Accompanying Page for:**

- **Bend Detail**
- **Mounting Options**

833 Series High Temp Card Edge Connector Part Number: 833-038-523-203

**EDAC INC** TORONTO, ONTARIO CANADA

THESE DRAWINGS AND SPECIFICATIONS ARE THE PROPERTY OF EDAC INC.,AND SHALL NOT BE REPRODUCED, OR COPIED OR USED AS THE BASIS FOR THE MANUFACTURE OR SALE OF APPARATUS WITHOUT WRITTEN PERMISSION.

| ACAD REFERENCE NO. | 833 ENG MASTER   |  |  |
|--------------------|------------------|--|--|
| DRAWN: J.LEE       | DATE: OCT. 14/09 |  |  |
| CHECKED:           | DATE:            |  |  |
| SCALE: NTS         | SHEET 1 OF 3     |  |  |
| DRAWING NUMBER     | ISSUE            |  |  |
| 833 Assembly       | 1                |  |  |