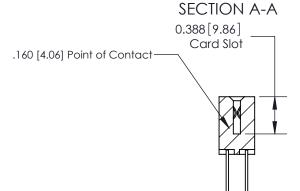

ISSUE NUMBER ORIGINAL

- **See Accompanying Page for: Bend Detail**
- **Mounting Options**

833 Series High Temp Card Edge Connector Part Number: 833-040-542-212

**EDAC INC** TORONTO, ONTARIO CANADA

THESE DRAWINGS AND SPECIFICATIONS ARE THE PROPERTY OF EDAC INC.,AND SHALL NOT BE REPRODUCED, OR COPIED OR USED AS THE BASIS FOR THE MANUFACTURE OR SALE OF APPARATUS WITHOUT WRITTEN PERMISSION.

| ACAD REFERENCE NO. | 833 ENG MASTER   |               |  |
|--------------------|------------------|---------------|--|
| DRAWN: J.LEE       | DATE: OCT. 14/09 |               |  |
| CHECKED:           | DATE:            |               |  |
| SCALE: NTS         | SHEET            | 1 <b>OF</b> 3 |  |
| DRAWING NUMBER     |                  | ISSUE         |  |
| 833 Assembly       |                  | 1             |  |