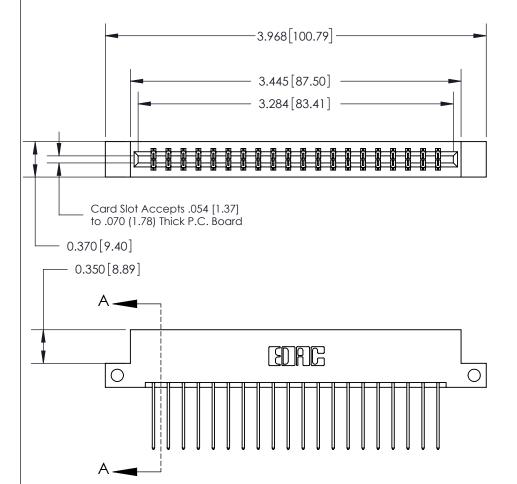

ISSUE NUMBER ORIGINAL

- **See Accompanying Page for: Bend Detail**
- **Mounting Options**

833 Series High Temp Card Edge Connector Part Number: 833-040-542-212

**EDAC INC** TORONTO, ONTARIO CANADA

THESE DRAWINGS AND SPECIFICATIONS ARE THE PROPERTY OF EDAC INC.,AND SHALL NOT BE REPRODUCED, OR COPIED OR USED AS THE BASIS FOR THE MANUFACTURE OR SALE OF APPARATUS WITHOUT WRITTEN PERMISSION.

| ACAD REFERENCE NO. | 833 ENG MASTER   |               |  |
|--------------------|------------------|---------------|--|
| DRAWN: J.LEE       | DATE: OCT. 14/09 |               |  |
| CHECKED:           | DATE:            |               |  |
| SCALE: NTS         | SHEET            | 1 <b>OF</b> 3 |  |
| DRAWING NUMBER     |                  | ISSUE         |  |
| 833 Assembly       |                  | 1             |  |