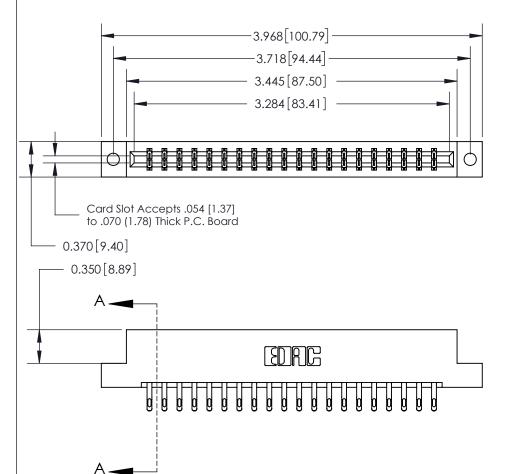

## **See Accompanying Page for:**

- **Bend Detail**
- **Mounting Options**

833 Series High Temp Card Edge Connector Part Number: 833-040-555-202

**EDAC INC** TORONTO, ONTARIO CANADA

THESE DRAWINGS AND SPECIFICATIONS ARE THE PROPERTY OF EDAC INC.,AND SHALL NOT BE REPRODUCED, OR COPIED OR USED AS THE BASIS FOR THE MANUFACTURE OR SALE OF APPARATUS WITHOUT WRITTEN PERMISSION.