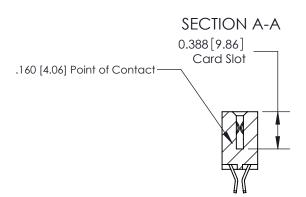

## **Contact Detail**

555-Extender Board Bend (Code 500 Contacts)

.156 [3.96] Contact Spacing x .200 [5.08] Row Spacing

THIS IS A C.A.D. GENERATED DRAWING DO NOT MAKE MANUAL REVISIONS TO MASTER.

ORIGINAL