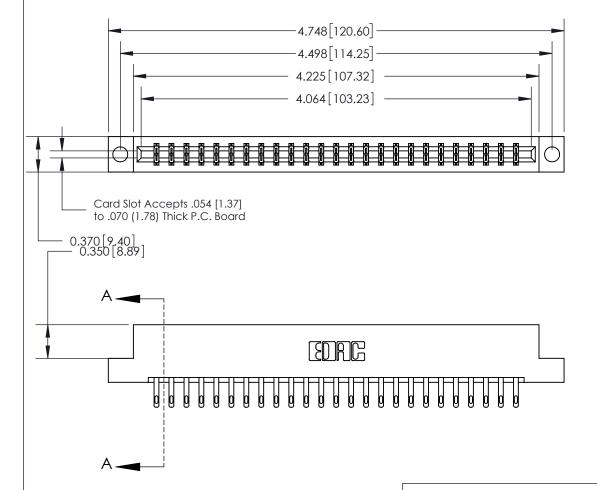

## See Accompanying Page for:

- **Bend Detail**
- **Mounting Options**

833 Series High Temp Card Edge Connector Part Number: 833-050-500-204

**EDAC INC** TORONTO, ONTARIO CANADA

THESE DRAWINGS AND SPECIFICATIONS ARE THE PROPERTY OF EDAC INC.,AND SHALL NOT BE REPRODUCED, OR COPIED OR USED AS THE BASIS FOR THE MANUFACTURE OR SALE OF APPARATUS WITHOUT WRITTEN PERMISSION.

ISSUE NUMBER ORIGINAL

SECTION A-A 0.388 [9.86] Card Slot .160 [4.06] Point of Contact-