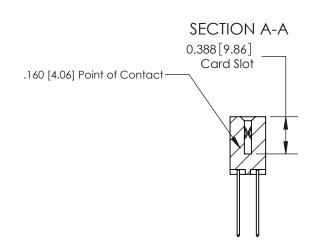

## **Contact Detail**

542-Wire Wrap .025 Sq.(0.64 Sq.) - Tail LG=.645(16.38)

.156 [3.96] Contact Spacing x .200 [5.08] Row Spacing

THIS IS A C.A.D. GENERATED DRAWING DO NOT MAKE MANUAL REVISIONS TO MASTER.