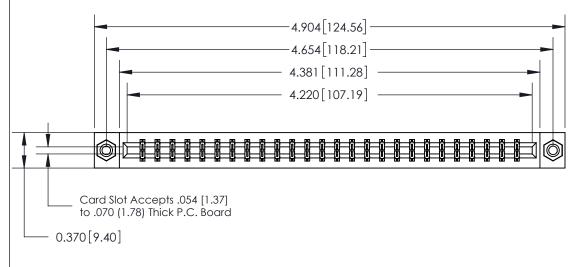

## **See Accompanying Page for:**

- **Bend Detail**
- **Mounting Options**

833 Series High Temp Card Edge Connector Part Number: 833-052-542-808

**EDAC INC** TORONTO, ONTARIO CANADA

THESE DRAWINGS AND SPECIFICATIONS ARE THE PROPERTY OF EDAC INC.,AND SHALL NOT BE REPRODUCED, OR COPIED OR USED AS THE BASIS FOR THE MANUFACTURE OR SALE OF APPARATUS WITHOUT WRITTEN PERMISSION.

| ACAD REFERENCE NO. | 833 ENG MASTER   |  |  |
|--------------------|------------------|--|--|
| DRAWN: J.LEE       | DATE: OCT. 14/09 |  |  |
| CHECKED:           | DATE:            |  |  |
| SCALE: NTS         | SHEET 1 OF 3     |  |  |
| DRAWING NUMBER     | ISSUE            |  |  |
| 833 Assembly       | 1                |  |  |