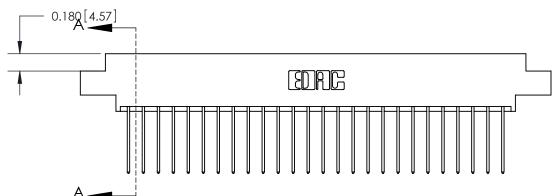

ORIGINAL (1)

ORIGINAL

| 833 Series High Temp Card Edge Connector<br>Contact Bend Detail |                                                                                                                                                                                                 | ACAD REFERENCE NO. | 833 ENG MASTER   |               |
|-----------------------------------------------------------------|-------------------------------------------------------------------------------------------------------------------------------------------------------------------------------------------------|--------------------|------------------|---------------|
|                                                                 |                                                                                                                                                                                                 | DRAWN: J.LEE       | DATE: OCT. 14/09 |               |
|                                                                 |                                                                                                                                                                                                 | CHECKED: DATE:     |                  |               |
| TORONTO, ONTARIO CANADA                                         | THESE DRAWINGS AND SPECIFICATIONS ARE THE PROPERTY OF EDAC INC.,AND SHALL NOT BE REPRODUCED,OR COPIED OR USED AS THE BASIS FOR THE MANUFACTURE OR SALE OF APPARATUS WITHOUT WRITTEN PERMISSION. | SCALE: NTS         | SHEET 2          | 2 <b>OF</b> 3 |
|                                                                 |                                                                                                                                                                                                 | DRAWING NUMBER     |                  | ISSUE         |
|                                                                 |                                                                                                                                                                                                 | 833 Assembly       |                  | 1             |