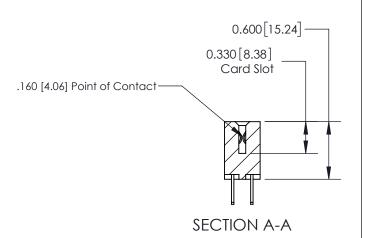

## **Contact Detail**

500-Wire Hole .050x.025(1.27x0.64) - Tail LG=.260(6.60) .156 [3.96] Contact Spacing x .200 [5.08] Row Spacing

**See Accompanying Page for:** 

**Contact Bend Details** 

THIS IS A C.A.D. GENERATED DRAWING DO NOT MAKE MANUAL REVISIONS TO MASTER.

ISSUE NUMBER

ORIGINAL

1

| 837/887 Series High Temp Card Edge Connector<br>Contact Bend Detail |                                                                                                                                                                                                 | ACAD REFERENCE NO. | 837 ENG MASTER   |               |
|---------------------------------------------------------------------|-------------------------------------------------------------------------------------------------------------------------------------------------------------------------------------------------|--------------------|------------------|---------------|
|                                                                     |                                                                                                                                                                                                 | DRAWN: J.LEE       | DATE: OCT. 06/09 |               |
|                                                                     |                                                                                                                                                                                                 | CHECKED:           | DATE:            |               |
| EDAC INC                                                            | THESE DRAWINGS AND SPECIFICATIONS ARE THE PROPERTY OF EDAC INC.,AND SHALL NOT BE REPRODUCED,OR COPIED OR USED AS THE BASIS FOR THE MANUFACTURE OR SALE OF APPARATUS WITHOUT WRITTEN PERMISSION. | SCALE: NTS         | SHEET            | 2 <b>OF</b> 2 |
| TORONTO, ONTARIO CANADA                                             |                                                                                                                                                                                                 | DRAWING NUMBER     | •                | ISSUE         |
| YOUR CONNECTION TO QUALITY & SERVICE                                |                                                                                                                                                                                                 | 837 Assembly       |                  | 1             |