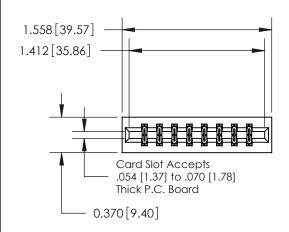

## **Contact Detail**

500-Wire Hole .050x.025(1.27x0.64) - Tail LG=.260(6.60) .156 [3.96] Contact Spacing x .200 [5.08] Row Spacing

**See Accompanying Page for:** 

**Contact Bend Details** 

THIS IS A C.A.D. GENERATED DRAWING DO NOT MAKE MANUAL REVISIONS TO MASTER.

ISSUE NUMBER

ORIGINAL

1

| 837/887 Series High Temp Card Edge Connector |
|----------------------------------------------|
| Part Number: 837-016-500-201                 |

**EDAC INC** TORONTO, ONTARIO CANADA