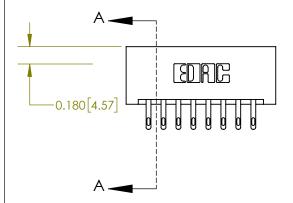

## **Contact Detail**

500-Wire Hole .050x.025(1.27x0.64) - Tail LG=.260(6.60) .156 [3.96] Contact Spacing x .200 [5.08] Row Spacing

**See Accompanying Page for:** 

**Contact Bend Details** 

THIS IS A C.A.D. GENERATED DRAWING DO NOT MAKE MANUAL REVISIONS TO MASTER.

ISSUE NUMBER

ORIGINAL

1

| 837/887 Series High Temp Card Edge Connector |
|----------------------------------------------|
| Part Number: 837-016-500-201                 |

**EDAC INC** TORONTO, ONTARIO CANADA