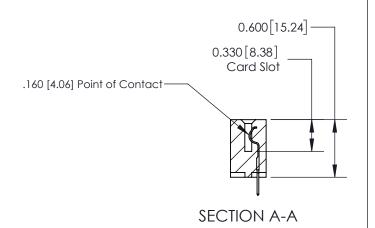

ISSUE NUMBER

ORIGINAL

1

| 837/887 Series High Temp Card Edge Connector<br>Contact Bend Detail |                                                                                                                                                                                                                                                                                                                                                                                                                                                                                                                                                                                                                                                                                                                                                                                                                                                                                                                                                                                                                                                                                                                                                                                                                                                                                                                                                                                                                                                                                                                                                                                                                                                                                                                                                                                                                                                                                                                                                                                                                                                                                                                                | ACAD REFERENCE NO. | 837 ENG MASTER   |       |
|---------------------------------------------------------------------|--------------------------------------------------------------------------------------------------------------------------------------------------------------------------------------------------------------------------------------------------------------------------------------------------------------------------------------------------------------------------------------------------------------------------------------------------------------------------------------------------------------------------------------------------------------------------------------------------------------------------------------------------------------------------------------------------------------------------------------------------------------------------------------------------------------------------------------------------------------------------------------------------------------------------------------------------------------------------------------------------------------------------------------------------------------------------------------------------------------------------------------------------------------------------------------------------------------------------------------------------------------------------------------------------------------------------------------------------------------------------------------------------------------------------------------------------------------------------------------------------------------------------------------------------------------------------------------------------------------------------------------------------------------------------------------------------------------------------------------------------------------------------------------------------------------------------------------------------------------------------------------------------------------------------------------------------------------------------------------------------------------------------------------------------------------------------------------------------------------------------------|--------------------|------------------|-------|
|                                                                     |                                                                                                                                                                                                                                                                                                                                                                                                                                                                                                                                                                                                                                                                                                                                                                                                                                                                                                                                                                                                                                                                                                                                                                                                                                                                                                                                                                                                                                                                                                                                                                                                                                                                                                                                                                                                                                                                                                                                                                                                                                                                                                                                | DRAWN: J.LEE       | DATE: OCT. 06/09 |       |
|                                                                     |                                                                                                                                                                                                                                                                                                                                                                                                                                                                                                                                                                                                                                                                                                                                                                                                                                                                                                                                                                                                                                                                                                                                                                                                                                                                                                                                                                                                                                                                                                                                                                                                                                                                                                                                                                                                                                                                                                                                                                                                                                                                                                                                | CHECKED:           | DATE:            |       |
| EDAC INC THESE DRAWINGS AND SPECIFICATIONS                          | SCALE: NTS                                                                                                                                                                                                                                                                                                                                                                                                                                                                                                                                                                                                                                                                                                                                                                                                                                                                                                                                                                                                                                                                                                                                                                                                                                                                                                                                                                                                                                                                                                                                                                                                                                                                                                                                                                                                                                                                                                                                                                                                                                                                                                                     | SHEET              | 2 <b>OF</b> 2    |       |
| TORONTO, ONTARIO                                                    | TORONTO, ONTARIO  CANADA  CANA | DRAWING NUMBER     | •                | ISSUE |
| YOUR CONNECTION TO QUALITY & SERVICE                                |                                                                                                                                                                                                                                                                                                                                                                                                                                                                                                                                                                                                                                                                                                                                                                                                                                                                                                                                                                                                                                                                                                                                                                                                                                                                                                                                                                                                                                                                                                                                                                                                                                                                                                                                                                                                                                                                                                                                                                                                                                                                                                                                | 837 Assembly       |                  | 1     |