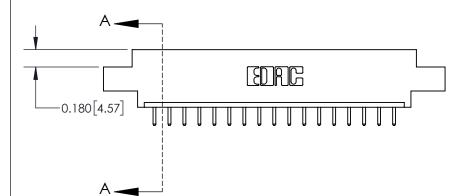

**Mounting Option** 

07-M3-0.5 Metric Threaded Inserts

## **Contact Detail**

520-P.C. Tail .030x.018(0.76x0.46) - Tail LG=.175(4.45)

.156 [3.96] Contact Spacing x .200 [5.08] Row Spacing





THIS IS A C.A.D. GENERATED DRAWING DO NOT MAKE MANUAL REVISIONS TO MASTER.



ISSUE NUMBER ORIGINAL



**See Accompanying Page for:** 

**Contact Bend Details** 

837/887 Series High Temp Card Edge Connector Part Number: 837-017-520-607



**EDAC INC** TORONTO, ONTARIO CANADA

THESE DRAWINGS AND SPECIFICATIONS ARE THE PROPERTY OF EDAC INC.,AND SHALL NOT BE REPRODUCED, OR COPIED OR USED AS THE BASIS FOR THE MANUFACTURE OR SALE OF APPARATUS WITHOUT WRITTEN PERMISSION.

| ACAD REFERENCE NO. 837 ENG MAST |                  |  |  |
|---------------------------------|------------------|--|--|
| DRAWN: J.LEE                    | DATE: OCT. 06/09 |  |  |
| CHECKED:                        | DATE:            |  |  |
| SCALE: NTS                      | SHEET 1 OF 2     |  |  |
| DRAWING NUMBER