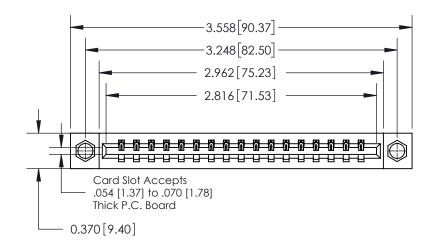

## **Contact Detail**

520-P.C. Tail .030x.018(0.76x0.46) - Tail LG=.175(4.45)

.156 [3.96] Contact Spacing x .200 [5.08] Row Spacing

THIS IS A C.A.D. GENERATED DRAWING DO NOT MAKE MANUAL REVISIONS TO MASTER.