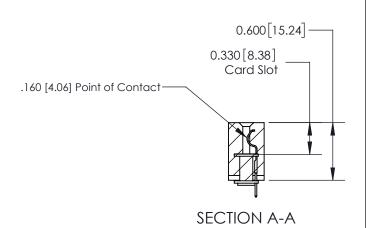

## **Contact Detail**

524-P.C. Tail .018 Sq.(0.46 Sq.) - Tail LG=.175(4.45)

.156 [3.96] Contact Spacing x .200 [5.08] Row Spacing

THIS IS A C.A.D. GENERATED DRAWING DO NOT MAKE MANUAL REVISIONS TO MASTER.