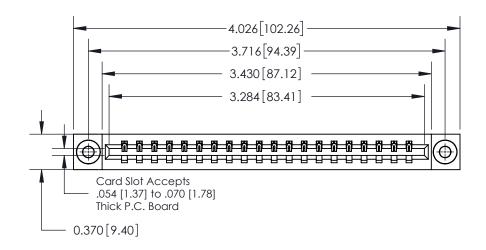

ISSUE NUMBER ORIGINAL

**See Accompanying Page for:** 

**Contact Bend Details** 

837/887 Series High Temp Card Edge Connector Part Number: 837-020-524-103

**EDAC INC** TORONTO, ONTARIO CANADA

THESE DRAWINGS AND SPECIFICATIONS ARE THE PROPERTY OF EDAC INC.,AND SHALL NOT BE REPRODUCED, OR COPIED OR USED AS THE BASIS FOR THE MANUFACTURE OR SALE OF APPARATUS WITHOUT WRITTEN PERMISSION.

| ACAD REFERENCE NO. | 837 ENG MASTER   |  |  |
|--------------------|------------------|--|--|
| DRAWN: J.LEE       | DATE: OCT. 06/09 |  |  |
| CHECKED:           | DATE:            |  |  |
| SCALE: NTS         | SHEET 1 OF 2     |  |  |
| DRAWING NUMBER     | ISSUE            |  |  |
| 837 Assembly       | 1                |  |  |