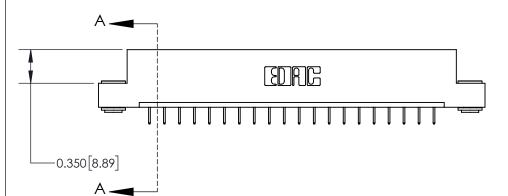

**Mounting Option** 

03-.116 (2.95) I.D. Floating Eyelets

## **Contact Detail**

524-P.C. Tail .018 Sq.(0.46 Sq.) - Tail LG=.175(4.45)

.156 [3.96] Contact Spacing x .200 [5.08] Row Spacing





THIS IS A C.A.D. GENERATED DRAWING DO NOT MAKE MANUAL REVISIONS TO MASTER.



ISSUE NUMBER ORIGINAL



**See Accompanying Page for:** 

**Contact Bend Details** 

837/887 Series High Temp Card Edge Connector Part Number: 837-020-524-103



**EDAC INC** TORONTO, ONTARIO CANADA

THESE DRAWINGS AND SPECIFICATIONS ARE THE PROPERTY OF EDAC INC.,AND SHALL NOT BE REPRODUCED, OR COPIED OR USED AS THE BASIS FOR THE MANUFACTURE OR SALE OF APPARATUS WITHOUT WRITTEN PERMISSION.

| ACAD REFERENCE NO. | 837 ENG MASTER   |  |  |
|--------------------|------------------|--|--|
| DRAWN: J.LEE       | DATE: OCT. 06/09 |  |  |
| CHECKED:           | DATE:            |  |  |
| SCALE: NTS         | SHEET 1 OF 2     |  |  |
| DRAWING NUMBER     | ISSUE            |  |  |
| 837 Assembly       | 1