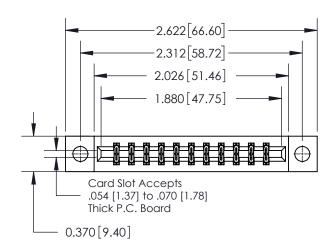

## **Mounting Option**

04-.156 (3.96) Dia. Mounting Holes

## **Contact Detail**

541-Wire Wrap .025 Sq.(0.64 Sq.) - Tail LG=.750(19.05) .156 [3.96] Contact Spacing x .200 [5.08] Row Spacing

**See Accompanying Page for:** 

**Contact Bend Details** 

THIS IS A C.A.D. GENERATED DRAWING DO NOT MAKE MANUAL REVISIONS TO MASTER.

ISSUE NUMBER

ORIGINAL

|                              | 0.600[15.24]             |
|------------------------------|--------------------------|
|                              |                          |
|                              | 0.330[8.38]<br>Card Slot |
| .160 [4.06] Point of Contact |                          |
|                              | NT I                     |
|                              |                          |
|                              |                          |
|                              |                          |
|                              |                          |

837/887 Series High Temp Card Edge Connector Part Number: 837-022-541-804

**EDAC INC** TORONTO, ONTARIO CANADA

THESE DRAWINGS AND SPECIFICATIONS ARE THE PROPERTY OF EDAC INC.,AND SHALL NOT BE REPRODUCED, OR COPIED OR USED AS THE BASIS FOR THE MANUFACTURE OR SALE OF APPARATUS WITHOUT WRITTEN PERMISSION.