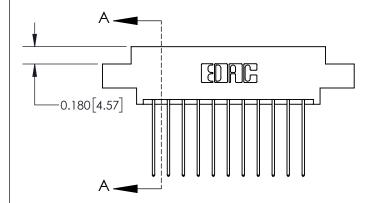

**SECTION A-A** 

ISSUE NUMBER

ORIGINAL

1

| 837/887 Series High Temp Card Edge Connector<br>Contact Bend Detail |                                                                                                                                                                                                 | ACAD REFERENCE NO. | 837 ENG MASTER   |               |
|---------------------------------------------------------------------|-------------------------------------------------------------------------------------------------------------------------------------------------------------------------------------------------|--------------------|------------------|---------------|
|                                                                     |                                                                                                                                                                                                 | DRAWN: J.LEE       | DATE: OCT. 06/09 |               |
|                                                                     |                                                                                                                                                                                                 | CHECKED:           | DATE:            |               |
| EDAC INC TORONTO, ONTARIO CANADA                                    | THESE DRAWINGS AND SPECIFICATIONS ARE THE PROPERTY OF EDAC INC.,AND SHALL NOT BE REPRODUCED,OR COPIED OR USED AS THE BASIS FOR THE MANUFACTURE OR SALE OF APPARATUS WITHOUT WRITTEN PERMISSION. | SCALE: NTS         | SHEET            | 2 <b>OF</b> 2 |
|                                                                     |                                                                                                                                                                                                 | DRAWING NUMBER     | •                | ISSUE         |
| YOUR CONNECTION TO QUALITY & SERVICE                                |                                                                                                                                                                                                 | 837 Assembly       |                  | 1             |