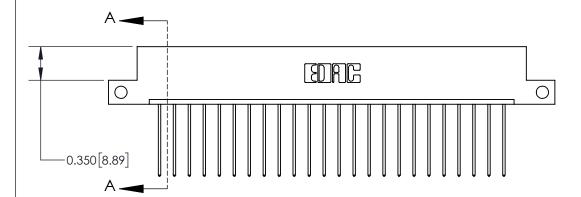

**Mounting Option** 

12-.128 (3.25) Dia. Side Mounting Holes

## **Contact Detail**

541-Wire Wrap .025 Sq.(0.64 Sq.) - Tail LG=.750(19.05)

.156 [3.96] Contact Spacing x .200 [5.08] Row Spacing





THIS IS A C.A.D. GENERATED DRAWING DO NOT MAKE MANUAL REVISIONS TO MASTER.



ISSUE NUMBER

ORIGINAL



**See Accompanying Page for:** 

**Contact Bend Details** 

837/887 Series High Temp Card Edge Connector Part Number: 837-024-541-112

YOUR CONNECTION TO QUALITY & SERVICE

**EDAC INC** TORONTO, ONTARIO CANADA

THESE DRAWINGS AND SPECIFICATIONS ARE THE PROPERTY OF EDAC INC.,AND SHALL NOT BE REPRODUCED, OR COPIED OR USED AS THE BASIS FOR THE MANUFACTURE OR SALE OF APPARATUS WITHOUT WRITTEN PERMISSION.

| ACAD REFERENCE NO. | 837 ENG MASTER   |  |  |
|--------------------|------------------|--|--|
| DRAWN: J.LEE       | DATE: OCT. 06/09 |  |  |
| CHECKED:           | DATE:            |  |  |
| SCALE: NTS         | SHEET 1 OF 2     |  |  |
| DRAWING NUMBER     | ISSUE            |  |  |
|