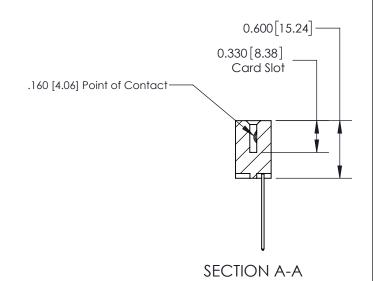

## **Contact Detail**

541-Wire Wrap .025 Sq.(0.64 Sq.) - Tail LG=.750(19.05)

.156 [3.96] Contact Spacing x .200 [5.08] Row Spacing

THIS IS A C.A.D. GENERATED DRAWING DO NOT MAKE MANUAL REVISIONS TO MASTER.