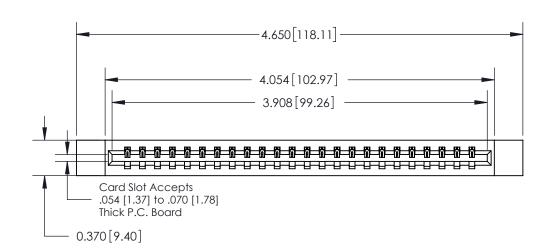

**Mounting Option** 

12-.128 (3.25) Dia. Side Mounting Holes

## **Contact Detail**

541-Wire Wrap .025 Sq.(0.64 Sq.) - Tail LG=.750(19.05)

.156 [3.96] Contact Spacing x .200 [5.08] Row Spacing





THIS IS A C.A.D. GENERATED DRAWING DO NOT MAKE MANUAL REVISIONS TO MASTER.



ISSUE NUMBER

ORIGINAL



**See Accompanying Page for:** 

**Contact Bend Details** 

837/887 Series High Temp Card Edge Connector Part Number: 837-024-541-112

YOUR CONNECTION TO QUALITY & SERVICE

**EDAC INC** TORONTO, ONTARIO CANADA

THESE DRAWINGS AND SPECIFICATIONS ARE THE PROPERTY OF EDAC INC.,AND SHALL NOT BE REPRODUCED, OR COPIED OR USED AS THE BASIS FOR THE MANUFACTURE OR SALE OF APPARATUS WITHOUT WRITTEN PERMISSION.

| ACAD REFERENCE NO. | 837 ENG MASTER   |  |  |
|--------------------|------------------|--|--|
| DRAWN: J.LEE       | DATE: OCT. 06/09 |  |  |
| CHECKED:           | DATE:            |  |  |
| SCALE: NTS         | SHEET 1 OF 2     |  |  |
| DRAWING NUMBER     | ISSUE            |  |  |