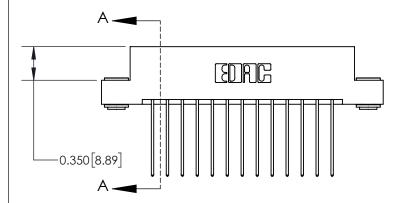

**Mounting Option** 

03-.116 (2.95) I.D. Floating Eyelets

## **Contact Detail**

541-Wire Wrap .025 Sq.(0.64 Sq.) - Tail LG=.750(19.05) .156 [3.96] Contact Spacing x .200 [5.08] Row Spacing





THIS IS A C.A.D. GENERATED DRAWING DO NOT MAKE MANUAL REVISIONS TO MASTER.



ISSUE NUMBER ORIGINAL



837/887 Series High Temp Card Edge Connector Part Number: 837-026-541-203

YOUR CONNECTION TO QUALITY & SERVICE

**EDAC INC** TORONTO, ONTARIO CANADA

THESE DRAWINGS AND SPECIFICATIONS ARE THE PROPERTY OF EDAC INC.,AND SHALL NOT BE REPRODUCED, OR COPIED OR USED AS THE BASIS FOR THE MANUFACTURE OR SALE OF APPARATUS WITHOUT WRITTEN PERMISSION.

| ACAD REFERENCE NO. 837 ENG MASTE |                  |  |  |
|----------------------------------|------------------|--|--|
| DRAWN: J.LEE                     | DATE: OCT. 06/09 |  |  |
| CHECKED:                         | DATE:            |  |  |
| SCALE: NTS                       | SHEET 1 OF 2     |  |  |
| DRAWING NUMBER                   | ISS