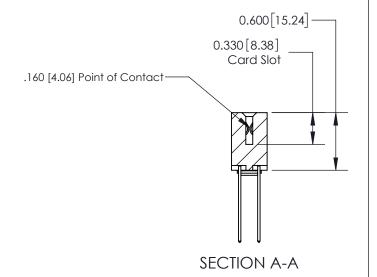

## **Contact Detail**

541-Wire Wrap .025 Sq.(0.64 Sq.) - Tail LG=.750(19.05) .156 [3.96] Contact Spacing x .200 [5.08] Row Spacing

THIS IS A C.A.D. GENERATED DRAWING DO NOT MAKE MANUAL REVISIONS TO MASTER.