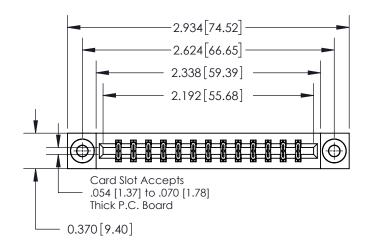

**Mounting Option** 

03-.116 (2.95) I.D. Floating Eyelets

## **Contact Detail**

541-Wire Wrap .025 Sq.(0.64 Sq.) - Tail LG=.750(19.05) .156 [3.96] Contact Spacing x .200 [5.08] Row Spacing





THIS IS A C.A.D. GENERATED DRAWING DO NOT MAKE MANUAL REVISIONS TO MASTER.



ISSUE NUMBER ORIGINAL



837/887 Series High Temp Card Edge Connector Part Number: 837-026-541-203

YOUR CONNECTION TO QUALITY & SERVICE

**EDAC INC** TORONTO, ONTARIO CANADA

THESE DRAWINGS AND SPECIFICATIONS ARE THE PROPERTY OF EDAC INC.,AND SHALL NOT BE REPRODUCED, OR COPIED OR USED AS THE BASIS FOR THE MANUFACTURE OR SALE OF APPARATUS WITHOUT WRITTEN PERMISSION.

| ACAD REFERENCE NO. 837 ENG MASTE |                  |  |  |
|----------------------------------|------------------|--|--|
| DRAWN: J.LEE                     | DATE: OCT. 06/09 |  |  |
| CHECKED:                         | DATE:            |  |  |
| SCALE: NTS                       | SHEET 1 OF 2     |  |  |
| DRAWING NUMBER                   | I