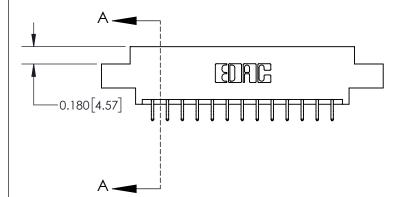

## **Contact Detail**

556-Extender Board Bend (Code 520 Contacts)

.156 [3.96] Contact Spacing x .200 [5.08] Row Spacing

THIS IS A C.A.D. GENERATED DRAWING DO NOT MAKE MANUAL REVISIONS TO MASTER.

ISSUE NUMBER

ORIGINAL

837/887 Series High Temp Card Edge Connector Part Number: 837-026-556-808

YOUR CONNECTION TO QUALITY & SERVICE

**EDAC INC** TORONTO, ONTARIO CANADA

THESE DRAWINGS AND SPECIFICATIONS ARE THE PROPERTY OF EDAC INC.,AND SHALL NOT BE REPRODUCED, OR COPIED OR USED AS THE BASIS FOR THE MANUFACTURE OR SALE OF APPARATUS WITHOUT WRITTEN PERMISSION.