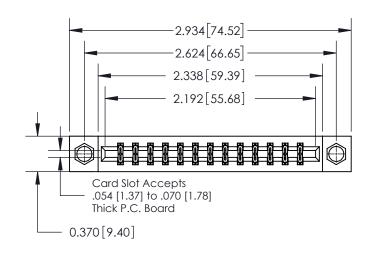

**Mounting Option** 

08-#4-40 Unified Threaded Inserts

## **Contact Detail**

556-Extender Board Bend (Code 520 Contacts)

.156 [3.96] Contact Spacing x .200 [5.08] Row Spacing

THIS IS A C.A.D. GENERATED DRAWING DO NOT MAKE MANUAL REVISIONS TO MASTER.

ISSUE NUMBER

ORIGINAL

837/887 Series High Temp Card Edge Connector Part Number: 837-026-556-808

YOUR CONNECTION TO QUALITY & SERVICE

**EDAC INC** TORONTO, ONTARIO CANADA

THESE DRAWINGS AND SPECIFICATIONS ARE THE PROPERTY OF EDAC INC.,AND SHALL NOT BE REPRODUCED, OR COPIED OR USED AS THE BASIS FOR THE MANUFACTURE OR SALE OF APPARATUS WITHOUT WRITTEN PERMISSION.