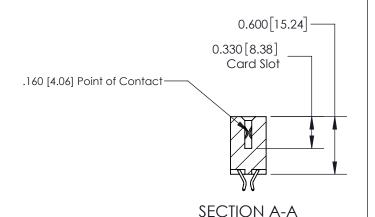

## **Contact Detail**

556-Extender Board Bend (Code 520 Contacts)

.156 [3.96] Contact Spacing x .200 [5.08] Row Spacing

THIS IS A C.A.D. GENERATED DRAWING DO NOT MAKE MANUAL REVISIONS TO MASTER.

ISSUE NUMBER

ORIGINAL

837/887 Series High Temp Card Edge Connector Part Number: 837-026-556-808

YOUR CONNECTION TO QUALITY & SERVICE

**EDAC INC** TORONTO, ONTARIO CANADA

THESE DRAWINGS AND SPECIFICATIONS ARE THE PROPERTY OF EDAC INC.,AND SHALL NOT BE REPRODUCED, OR COPIED OR USED AS THE BASIS FOR THE MANUFACTURE OR SALE OF APPARATUS WITHOUT WRITTEN PERMISSION.