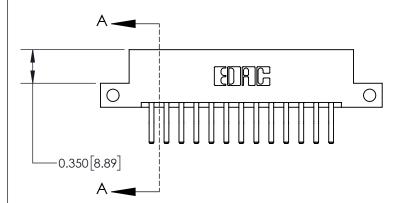

**Mounting Option** 

12-.128 (3.25) Dia. Side Mounting Holes

## **Contact Detail**

560-Extender Board Bend (Code 523 Contacts)

.156 [3.96] Contact Spacing x .200 [5.08] Row Spacing





THIS IS A C.A.D. GENERATED DRAWING DO NOT MAKE MANUAL REVISIONS TO MASTER.



ISSUE NUMBER

ORIGINAL



837/887 Series High Temp Card Edge Connector Part Number: 837-026-560-212

YOUR CONNECTION TO QUALITY & SERVICE

**EDAC INC** TORONTO, ONTARIO CANADA

THESE DRAWINGS AND SPECIFICATIONS ARE THE PROPERTY OF EDAC INC.,AND SHALL NOT BE REPRODUCED, OR COPIED OR USED AS THE BASIS FOR THE MANUFACTURE OR SALE OF APPARATUS WITHOUT WRITTEN PERMISSION.

| ACAD REFERENCE NO. 837 ENG MASTI |                  |  |  |
|----------------------------------|------------------|--|--|
| DRAWN: J.LEE                     | DATE: OCT. 06/09 |  |  |
| CHECKED:                         | DATE:            |  |  |
| SCALE: NTS                       | SHEET 1 OF 2     |  |  |
| DRAWING NUMBER                   | IS