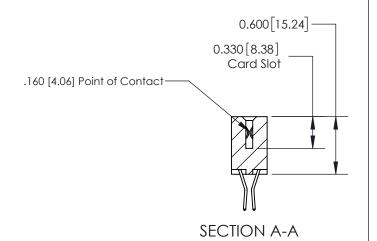

## **Contact Detail**

560-Extender Board Bend (Code 523 Contacts)

.156 [3.96] Contact Spacing x .200 [5.08] Row Spacing

THIS IS A C.A.D. GENERATED DRAWING DO NOT MAKE MANUAL REVISIONS TO MASTER.

ISSUE NUMBER