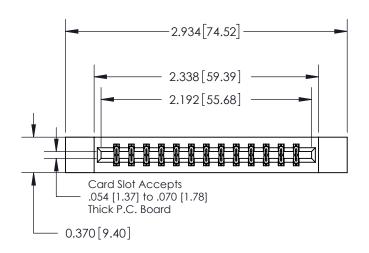

ORIGINAL

837/887 Series High Temp Card Edge Connector Part Number: 837-026-560-212

YOUR CONNECTION TO QUALITY & SERVICE

**EDAC INC** TORONTO, ONTARIO CANADA

THESE DRAWINGS AND SPECIFICATIONS ARE THE PROPERTY OF EDAC INC.,AND SHALL NOT BE REPRODUCED, OR COPIED OR USED AS THE BASIS FOR THE MANUFACTURE OR SALE OF APPARATUS WITHOUT WRITTEN PERMISSION.