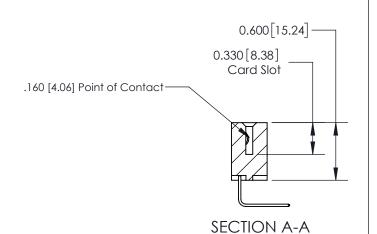

## **Contact Detail**

558-90 Degree Bend (Code 541 Contacts)

.156 [3.96] Contact Spacing x .200 [5.08] Row Spacing

THIS IS A C.A.D. GENERATED DRAWING DO NOT MAKE MANUAL REVISIONS TO MASTER.

ISSUE NUMBER

ORIGINAL

**See Accompanying Page for:** 

**Contact Bend Details** 

837/887 Series High Temp Card Edge Connector Part Number: 837-027-558-101

YOUR CONNECTION TO QUALITY & SERVICE

**EDAC INC** TORONTO, ONTARIO CANADA