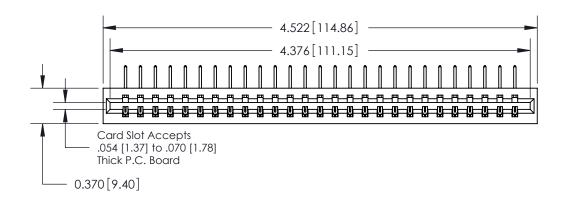

## **Contact Detail**

558-90 Degree Bend (Code 541 Contacts)

.156 [3.96] Contact Spacing x .200 [5.08] Row Spacing

THIS IS A C.A.D. GENERATED DRAWING DO NOT MAKE MANUAL REVISIONS TO MASTER.

ISSUE NUMBER

ORIGINAL

**See Accompanying Page for:** 

**Contact Bend Details** 

837/887 Series High Temp Card Edge Connector Part Number: 837-027-558-101

YOUR CONNECTION TO QUALITY & SERVICE

**EDAC INC** TORONTO, ONTARIO CANADA