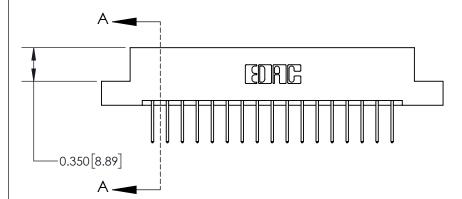

**Mounting Option** 

02-.128 (3.25) Dia. Mounting Holes

ISSUE NUMBER

ORIGINAL

**See Accompanying Page for:** 

**Contact Bend Details** 

| 837/887 Series High Temp Card Edge Connector |
|----------------------------------------------|
| Part Number: 837-034-523-202                 |