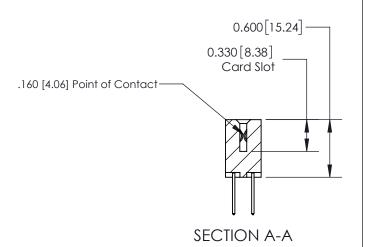

## **Contact Detail**

523-P.C. Tail .025 Sq.(0.64 Sq.) - Tail LG=.390(9.91)

.156 [3.96] Contact Spacing x .200 [5.08] Row Spacing

THIS IS A C.A.D. GENERATED DRAWING DO NOT MAKE MANUAL REVISIONS TO MASTER.

ISSUE NUMBER

ORIGINAL

1

| 837/887 Series High Temp Card Edge Connector<br>Contact Bend Detail |                                                                                                                                                | ACAD REFERENCE NO. | 837 ENG MASTER   |               |
|---------------------------------------------------------------------|------------------------------------------------------------------------------------------------------------------------------------------------|--------------------|------------------|---------------|
|                                                                     |                                                                                                                                                | DRAWN: J.LEE       | DATE: OCT. 06/09 |               |
|                                                                     |                                                                                                                                                | CHECKED:           | DATE:            |               |
| EDAC INC                                                            | O, ONTARIO  ARE THE PROPERTY OF EDAC INC.,AND SHALL NOT BE REPRODUCED,OR COPIED  OR USED AS THE BASIS FOR THE MANUFACTURE OR SALE OF APPARATUS | SCALE: NTS         | SHEET            | 2 <b>OF</b> 2 |
| TORONTO, ONTARIO CANADA                                             |                                                                                                                                                | DRAWING NUMBER     | •                | ISSUE         |
| YOUR CONNECTION TO QUALITY & SERVICE                                |                                                                                                                                                | 837 Assembly       |                  | 1             |