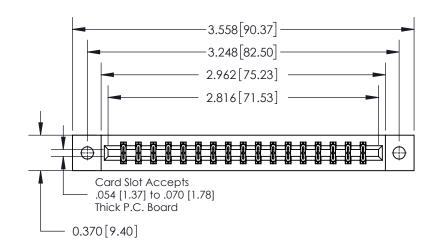

**Mounting Option** 

02-.128 (3.25) Dia. Mounting Holes

ISSUE NUMBER

ORIGINAL

**See Accompanying Page for:** 

**Contact Bend Details** 

| 837/887 Series High Temp Card Edge Connector |
|----------------------------------------------|
| Part Number: 837-034-523-202                 |