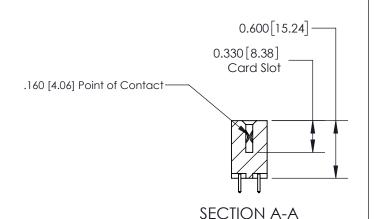

## **Contact Detail**

521-P.C. Tail .025 Sq.(0.64 Sq.) - Tail LG=.150(3.81) .156 [3.96] Contact Spacing x .200 [5.08] Row Spacing

-3.714[94.34] -3.404[86.46]-3.118[79.20] -2.972 [75.49] -

> Card Slot Accepts .054 [1.37] to .070 [1.78] Thick P.C. Board