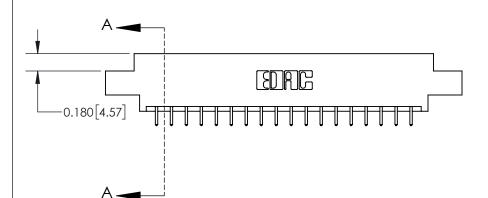

## **Contact Detail**

521-P.C. Tail .025 Sq.(0.64 Sq.) - Tail LG=.150(3.81) .156 [3.96] Contact Spacing x .200 [5.08] Row Spacing

-3.714[94.34] -3.404[86.46]-3.118[79.20] -2.972 [75.49] -

> Card Slot Accepts .054 [1.37] to .070 [1.78] Thick P.C. Board

0.370 [9.40]

THIS IS A C.A.D. GENERATED DRAWING DO NOT MAKE MANUAL REVISIONS TO MASTER.

ISSUE NUMBER

ORIGINAL

**See Accompanying Page for:** 

**Contact Bend Details** 

| 837  | /887 Series High Temp Card Edge Connector |
|------|-------------------------------------------|
| Part | Number: 837-036-521-808                   |