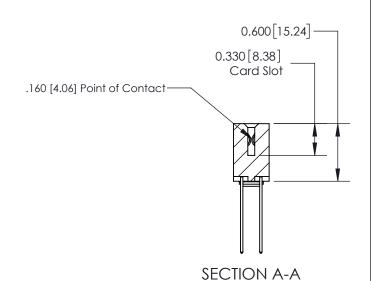

**See Accompanying Page for:** 

**Contact Bend Details** 

ISSUE NUMBER

ORIGINAL

1

| 837/887 Series High Temp Card Edge Connector<br>Contact Bend Detail |                                                                                                                                    | ACAD REFERENCE NO. | 837 ENG MASTER   |               |
|---------------------------------------------------------------------|------------------------------------------------------------------------------------------------------------------------------------|--------------------|------------------|---------------|
|                                                                     |                                                                                                                                    | DRAWN: J.LEE       | DATE: OCT. 06/09 |               |
|                                                                     |                                                                                                                                    | CHECKED:           | DATE:            |               |
| EDAC INC                                                            | THESE DRAWINGS AND SPECIFICATIONS ARE THE PROPERTY OF EDAC INC.,AND SHALL NOT BE REPRODUCED,OR COPIED OR USED AS THE BASIS FOR THE | SCALE: NTS         | SHEET            | 2 <b>OF</b> 2 |
| TORONTO, ONTARIO CANADA                                             |                                                                                                                                    | DRAWING NUMBER     | •                | ISSUE         |
| YOUR CONNECTION TO QUALITY & SERVICE                                | MANUFACTURE OR SALE OF APPARATUS WITHOUT WRITTEN PERMISSION.                                                                       | 837 Assembly       |                  | 1             |