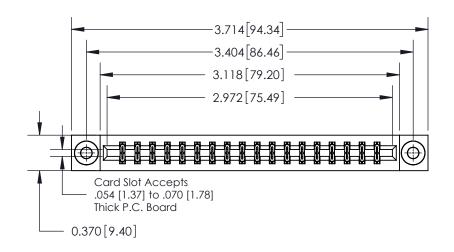

**Mounting Option** 

03-.116 (2.95) I.D. Floating Eyelets

ISSUE NUMBER

ORIGINAL

837/887 Series High Temp Card Edge Connector Part Number: 837-036-541-203

YOUR CONNECTION TO QUALITY & SERVICE

**EDAC INC** TORONTO, ONTARIO CANADA

THESE DRAWINGS AND SPECIFICATIONS ARE THE PROPERTY OF EDAC INC.,AND SHALL NOT BE REPRODUCED, OR COPIED OR USED AS THE BASIS FOR THE MANUFACTURE OR SALE OF APPARATUS WITHOUT WRITTEN PERMISSION.