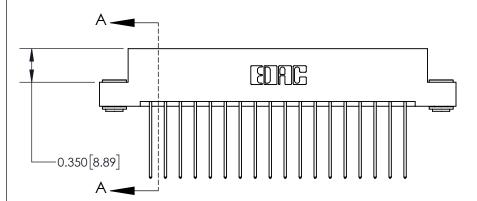

## **Contact Detail**

541-Wire Wrap .025 Sq.(0.64 Sq.) - Tail LG=.750(19.05) .156 [3.96] Contact Spacing x .200 [5.08] Row Spacing

THIS IS A C.A.D. GENERATED DRAWING DO NOT MAKE MANUAL REVISIONS TO MASTER.

ISSUE NUMBER

ORIGINAL

837/887 Series High Temp Card Edge Connector Part Number: 837-036-541-203

YOUR CONNECTION TO QUALITY & SERVICE

**EDAC INC** TORONTO, ONTARIO CANADA

THESE DRAWINGS AND SPECIFICATIONS ARE THE PROPERTY OF EDAC INC.,AND SHALL NOT BE REPRODUCED, OR COPIED OR USED AS THE BASIS FOR THE MANUFACTURE OR SALE OF APPARATUS WITHOUT WRITTEN PERMISSION.