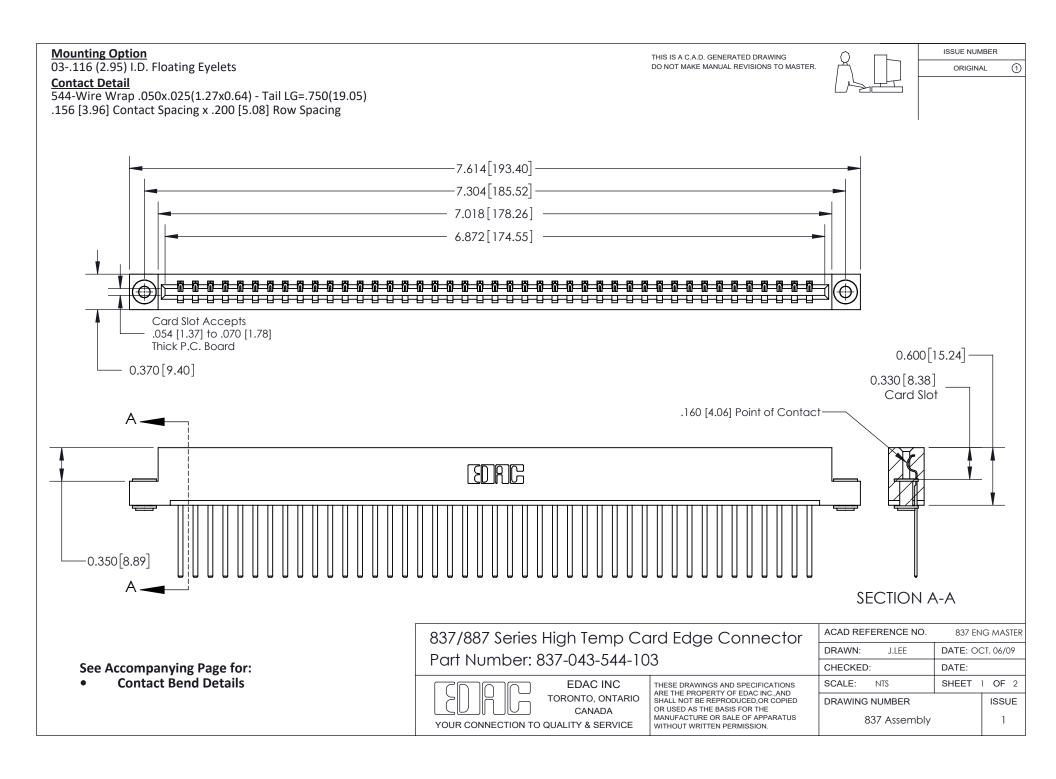

ISSUE NUMBER

ORIGINAL

1

| 837/887 Series High Temp Card Edge Connector<br>Contact Bend Detail |                                                                                                                                                                                                   | ACAD REFERENCE NO. 837 EN |                  | 3 MASTER      |
|---------------------------------------------------------------------|---------------------------------------------------------------------------------------------------------------------------------------------------------------------------------------------------|---------------------------|------------------|---------------|
|                                                                     |                                                                                                                                                                                                   | DRAWN: J.LEE              | DATE: OCT. 06/09 |               |
|                                                                     |                                                                                                                                                                                                   | CHECKED:                  | DATE:            |               |
| TORONTO, ONTARIO                                                    | THESE DRAWINGS AND SPECIFICATIONS ARE THE PROPERTY OF EDAC INC., AND SHALL NOT BE REPRODUCED, OR COPIED OR USED AS THE BASIS FOR THE MANUFACTURE OR SALE OF APPARATUS WITHOUT WRITTEN PERMISSION. | SCALE: NTS                | SHEET            | 2 <b>OF</b> 2 |
|                                                                     |                                                                                                                                                                                                   | DRAWING NUMBER            | •                | ISSUE         |
| YOUR CONNECTION TO QUALITY & SERVICE                                |                                                                                                                                                                                                   | 837 Assembly              |                  | 1             |