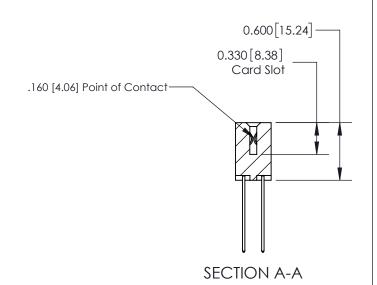

ISSUE NUMBER

ORIGINAL

1

| 837/887 Series High Temp Card Edge Connector<br>Contact Bend Detail |                                                              | ACAD REFERENCE NO. | 837 ENG MASTER   |               |
|---------------------------------------------------------------------|--------------------------------------------------------------|--------------------|------------------|---------------|
|                                                                     |                                                              | DRAWN: J.LEE       | DATE: OCT. 06/09 |               |
|                                                                     |                                                              | CHECKED:           | DATE:            |               |
| EDAC INC                                                            | ARE THE PROPERTY OF EDAC INC. AND                            | SCALE: NTS         | SHEET            | 2 <b>OF</b> 2 |
| TORONTO, ONTARIO CANADA                                             |                                                              | DRAWING NUMBER     | •                | ISSUE         |
| YOUR CONNECTION TO QUALITY & SERVICE                                | MANUFACTURE OR SALE OF APPARATUS WITHOUT WRITTEN PERMISSION. | 837 Assembly       |                  | 1             |