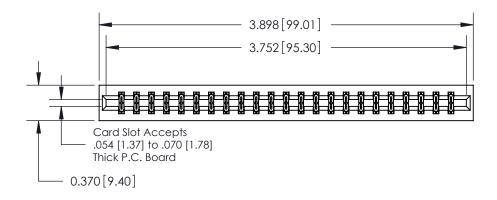

## **Contact Detail**

541-Wire Wrap .025 Sq.(0.64 Sq.) - Tail LG=.750(19.05) .156 [3.96] Contact Spacing x .200 [5.08] Row Spacing

THIS IS A C.A.D. GENERATED DRAWING DO NOT MAKE MANUAL REVISIONS TO MASTER.

## **See Accompanying Page for:**

**Contact Bend Details** 

837/887 Series High Temp Card Edge Connector Part Number: 837-046-541-201

YOUR CONNECTION TO QUALITY & SERVICE

**EDAC INC** TORONTO, ONTARIO CANADA