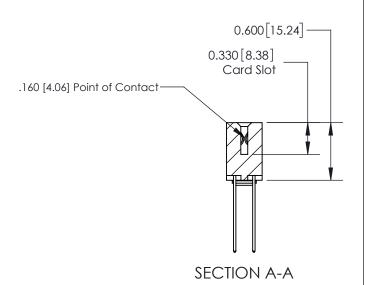

ISSUE NUMBER

ORIGINAL

1

| 837/887 Series High Temp Card Edge Connector<br>Contact Bend Detail |                                                              | ACAD REFERENCE NO. | 837 ENG MASTER   |               |
|---------------------------------------------------------------------|--------------------------------------------------------------|--------------------|------------------|---------------|
|                                                                     |                                                              | DRAWN: J.LEE       | DATE: OCT. 06/09 |               |
|                                                                     |                                                              | CHECKED:           | DATE:            |               |
| EDAC INC                                                            | ARE THE PROPERTY OF EDAC INC. AND                            | SCALE: NTS         | SHEET            | 2 <b>OF</b> 2 |
| TORONTO, ONTARIO                                                    |                                                              | DRAWING NUMBER     | •                | ISSUE         |
| YOUR CONNECTION TO QUALITY & SERVICE                                | MANUFACTURE OR SALE OF APPARATUS WITHOUT WRITTEN PERMISSION. | 837 Assembly       |                  | 1             |