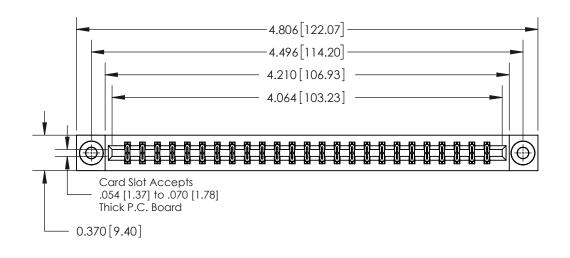

## **Contact Detail**

544-Wire Wrap .050x.025(1.27x0.64) - Tail LG=.750(19.05)

.156 [3.96] Contact Spacing x .200 [5.08] Row Spacing

THIS IS A C.A.D. GENERATED DRAWING DO NOT MAKE MANUAL REVISIONS TO MASTER.