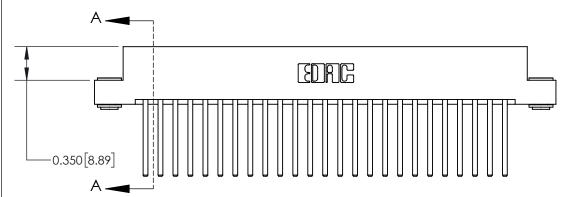

## **See Accompanying Page for:**

**Contact Bend Details** 

837/887 Series High Temp Card Edge Connector Part Number: 837-050-544-203

**EDAC INC** TORONTO, ONTARIO CANADA

THESE DRAWINGS AND SPECIFICATIONS ARE THE PROPERTY OF EDAC INC.,AND SHALL NOT BE REPRODUCED, OR COPIED OR USED AS THE BASIS FOR THE MANUFACTURE OR SALE OF APPARATUS WITHOUT WRITTEN PERMISSION.