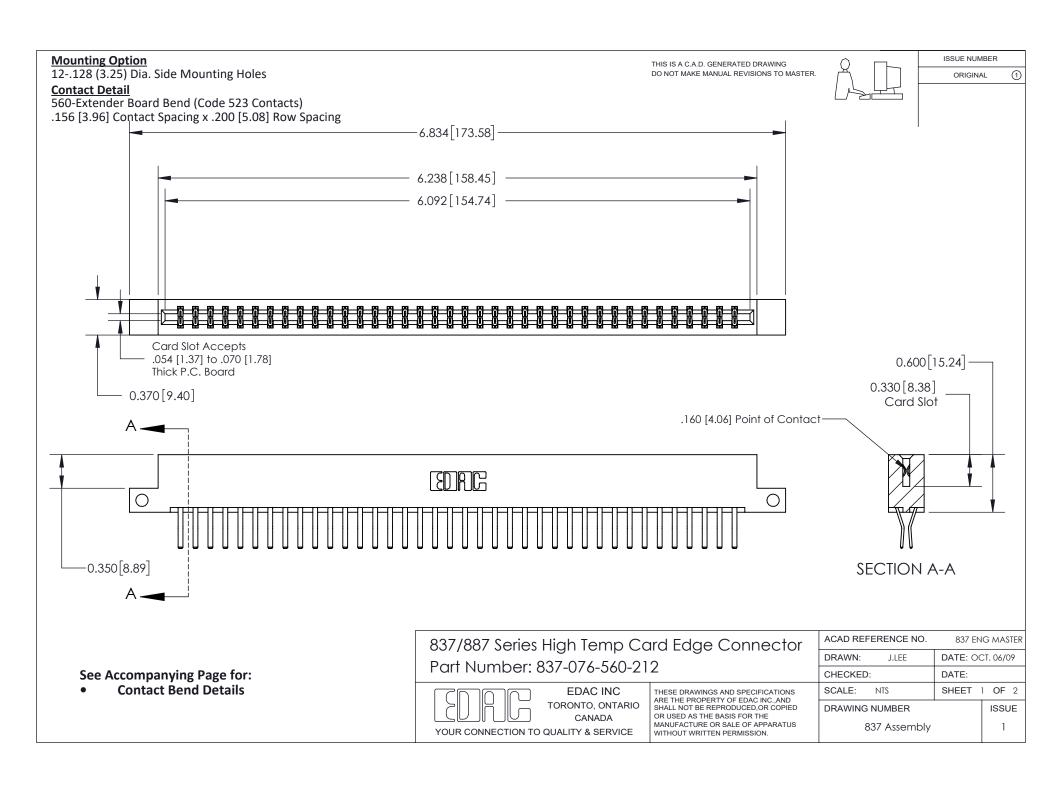

ISSUE NUMBER

ORIGINAL

1

| 837/887 Series High Temp Card Edge Connector<br>Contact Bend Detail |                                                                                                                                                                                                   | ACAD REFERENCE NO. 837 EN |                  | 3 MASTER      |
|---------------------------------------------------------------------|---------------------------------------------------------------------------------------------------------------------------------------------------------------------------------------------------|---------------------------|------------------|---------------|
|                                                                     |                                                                                                                                                                                                   | DRAWN: J.LEE              | DATE: OCT. 06/09 |               |
|                                                                     |                                                                                                                                                                                                   | CHECKED:                  | DATE:            |               |
| TORONTO, ONTARIO                                                    | THESE DRAWINGS AND SPECIFICATIONS ARE THE PROPERTY OF EDAC INC., AND SHALL NOT BE REPRODUCED, OR COPIED OR USED AS THE BASIS FOR THE MANUFACTURE OR SALE OF APPARATUS WITHOUT WRITTEN PERMISSION. | SCALE: NTS                | SHEET            | 2 <b>OF</b> 2 |
|                                                                     |                                                                                                                                                                                                   | DRAWING NUMBER            | •                | ISSUE         |
| YOUR CONNECTION TO QUALITY & SERVICE                                |                                                                                                                                                                                                   | 837 Assembly              |                  | 1             |