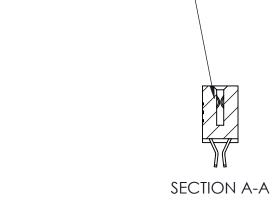

## **Contact Detail**

555-Extender Board Bend (Code 500 Contacts)

.100 [2.54] Contact Spacing x .200 [5.08] Row Spacing