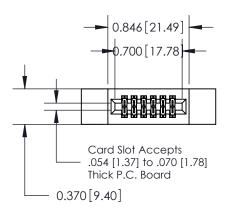

## **See Accompanying Pages for:**

- **Contact Bend Details**
- **Mounting Options**

.240 [6.10] Point of Contact-

842/892 Series High Temp Card Edge Connector Part Number: 842-012-555-212

|   | DRAWN: J.LEE   | DATE: OCT. 06/09 |  |  |  |
|---|----------------|------------------|--|--|--|
|   | CHECKED:       | DATE:            |  |  |  |
|   | SCALE: NTS     | SHEET 1 OF 3     |  |  |  |
| ) | DRAWING NUMBER | ISSUE            |  |  |  |