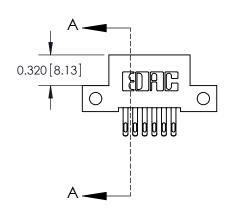

## **Mounting Option**

12-.128 (3.25) Dia. Side Mounting Holes

## **Contact Detail**

555-Extender Board Bend (Code 500 Contacts)

.100 [2.54] Contact Spacing x .200 [5.08] Row Spacing





## **See Accompanying Pages for:**

- **Contact Bend Details**
- **Mounting Options**



.240 [6.10] Point of Contact-



842/892 Series High Temp Card Edge Connector Part Number: 842-012-555-212



|   | DRAWN: J.LEE   | DATE: OCT. 06/09 |  |  |  |
|---|----------------|------------------|--|--|--|
|   | CHECKED:       | DATE:            |  |  |  |
|   | SCALE: NTS     | SHEET 1 OF 3     |  |  |  |
| ) | DRAWING NUMBER | ISSUE            |  |  |  |

842 Assembly

842 ENG MASTER

THIS IS A C.A.D. GENERATED DRAWING DO NOT MAKE MANUAL REVISIONS TO MASTER

ORIGINAL (1)



| 842/892 Series High Temp C           | ACAD REFERENCE NO. 842 ENG MASTER                               |              |        |          |          |
|--------------------------------------|-----------------------------