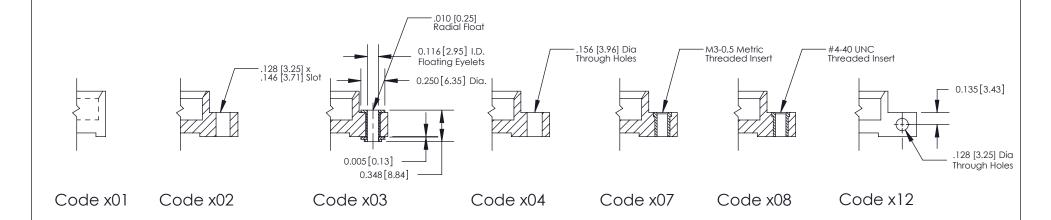

**Mounting Option** 

03-.116 (2.95) I.D. Floating Eyelets

THIS IS A C.A.D. GENERATED DRAWING DO NOT MAKE MANUAL REVISIONS TO MASTER

SSUE NUMBER

DRIGINAL

1

| 842/892 Series High Temp Co | ACAD REFERENCE NO. 842 ENG MASTER                                                                                                                                                               |         |             |         |           |
|-----------------------------|-------------------------------------------------------------------------------------------------------------------------------------------------------------------------------------------------|---------|-------------|---------|-----------|
| Mounting Options            |                                                                                                                                                                                                 |         | J.LEE       | DATE: O | CT. 06/09 |
|                             |                                                                                                                                                                                                 |         | CHECKED:    |         | DATE:     |
| TORONTO, ONTARIO            | THESE DRAWINGS AND SPECIFICATIONS ARE THE PROPERTY OF EDAC INC.,AND SHALL NOT BE REPRODUCED,OR COPIED OR USED AS THE BASIS FOR THE MANUFACTURE OR SALE OF APPARATUS WITHOUT WRITTEN PERMISSION. | SCALE:  | NTS         | SHEET : | 3 OF 3    |
|                             |                                                                                                                                                                                                 | DRAWING | NUMBER      |         | ISSUE     |
|                             |                                                                                                                                                                                                 | 8       | 42 Assembly |         | 1         |