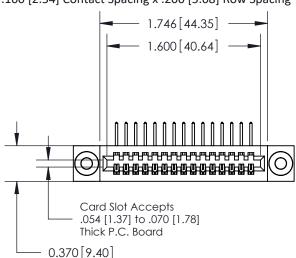

842/892 Series High Temp Card Edge Connector Part Number: 842-015-558-103

YOUR CONNECTION TO QUALITY & SERVICE

CANADA

|   | ACAD REFERENCE NO. 842 ENG MASTE |                         |  |
|---|----------------------------------|-------------------------|--|
|   | DRAWN: J.LEE                     | DATE: <b>OCT. 06/09</b> |  |
|   | CHECKED:                         | DATE:                   |  |
|   | SCALE: NTS                       | SHEET 1 OF 3            |  |
| 0 | DRAWING NUMBER                   | ISSUE                   |  |

842 Assembly

THIS IS A C.A.D. GENERATED DRAWING DO NOT MAKE MANUAL REVISIONS TO MASTER.

ISSUE NUMBER

ORIGINAL

1

| 842/892 Series High Temp C           | ACAD REFERENCE NO. 842 ENG MASTER                                                                                                                             |                |                         |        |  |
|--------------------------------------|---------------------------------------------------------------------------------------------------------------------------------------------------------------|----------------|-------------------------|--------|--|
| Contact Bend Detail                  | DRAWN: J.LEE                                                                                                                                                  | DATE: OC       | DATE: <b>OCT. 06/09</b> |        |  |
| Comaci bena beraii                   |                                                                                                                                                               | CHECKED:       | DATE:                   | DATE:  |  |
| EDAC INC                             | THESE DRAWINGS AND SPECIFICATIONS                                                                                                                             | SCALE: NTS     | SHEET                   | 2 OF 3 |  |
| TORONTO, ONTARIO                     | ARE THE PROPERTY OF EDAC INC.,AND SHALL NOT BE REPRODUCED,OR COPIED OR USED AS THE BASIS FOR THE MANUFACTURE OR SALE OF APPARATUS WITHOUT WRITTEN PERMISSION. | DRAWING NUMBER | •                       | ISSUE  |  |
| YOUR CONNECTION TO QUALITY & SERVICE |                                                                                                                                                               | 842 Assemb     | ly                      | 1      |  |