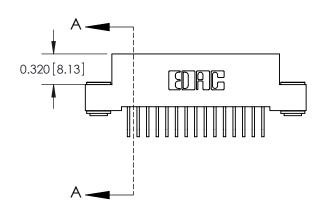

842/892 Series High Temp Card Edge Connector Part Number: 842-015-558-103

YOUR CONNECTION TO QUALITY & SERVICE

CANADA

|   | ACAD REFERENCE NO. 842 ENG MASTE |                         |  |
|---|----------------------------------|-------------------------|--|
|   | DRAWN: J.LEE                     | DATE: <b>OCT. 06/09</b> |  |
|   | CHECKED:                         | DATE:                   |  |
|   | SCALE: NTS                       | SHEET 1 OF 3            |  |
| 0 | DRAWING NUMBER                   | ISSUE                   |  |

842 Assembly

THIS IS A C.A.D. GENERATED DRAWING DO NOT MAKE MANUAL REVISIONS TO MASTER.

ISSUE NUMBER

ORIGINAL

1

| 842/892 Series High Temp C           | ACAD REFERENCE NO. 842 ENG MASTER                                                                                                                             |                |                         |        |  |
|--------------------------------------|---------------------------------------------------------------------------------------------------------------------------------------------------------------|----------------|-------------------------|--------|--|
| Contact Bend Detail                  | DRAWN: J.LEE                                                                                                                                                  | DATE: OC       | DATE: <b>OCT. 06/09</b> |        |  |
| Comaci bena beraii                   |                                                                                                                                                               | CHECKED:       | DATE:                   | DATE:  |  |
| EDAC INC                             | THESE DRAWINGS AND SPECIFICATIONS                                                                                                                             | SCALE: NTS     | SHEET                   | 2 OF 3 |  |
| TORONTO, ONTARIO                     | ARE THE PROPERTY OF EDAC INC.,AND SHALL NOT BE REPRODUCED,OR COPIED OR USED AS THE BASIS FOR THE MANUFACTURE OR SALE OF APPARATUS WITHOUT WRITTEN PERMISSION. | DRAWING NUMBER | •                       | ISSUE  |  |
| YOUR CONNECTION TO QUALITY & SERVICE |                                                                                                                                                               | 842 Assemb     | ly                      | 1      |  |