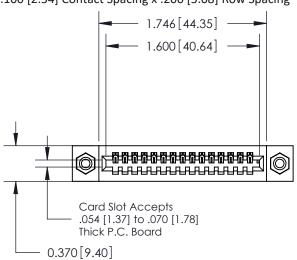

.240 [6.10] Point of Contact-

842/892 Series High Temp Card Edge Connector Part Number: 842-016-540-108

YOUR CONNECTION TO QUALITY & SERVICE

CANADA

842 ENG MASTER J.LEE DATE: OCT. 06/09 SHEET 1 OF 3

**SECTION A-A** 