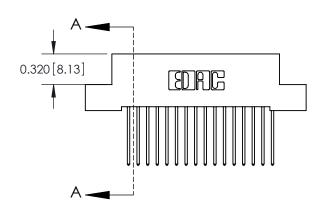

.240 [6.10] Point of Contact-

842/892 Series High Temp Card Edge Connector Part Number: 842-016-540-108

YOUR CONNECTION TO QUALITY & SERVICE

CANADA

842 ENG MASTER J.LEE DATE: OCT. 06/09 SHEET 1 OF 3

**SECTION A-A** 