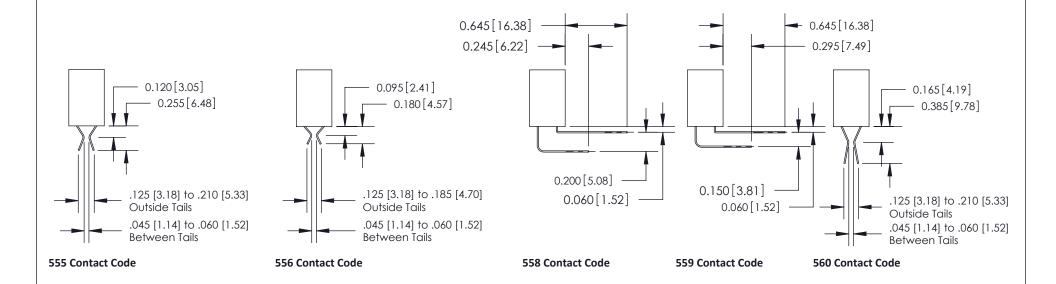

## **Contact Detail**

558-90 Degree Bend (Code 541 Contacts)

.100 [2.54] Contact Spacing x .200 [5.08] Row Spacing

**See Accompanying Pages for:** 

- **Contact Bend Details**
- **Mounting Options**

|  |  | \ |
|--|--|---|
|  |  | \ |
|  |  | \ |
|  |  | \ |
|  |  | \ |
|  |  | \ |
|  |  | \ |