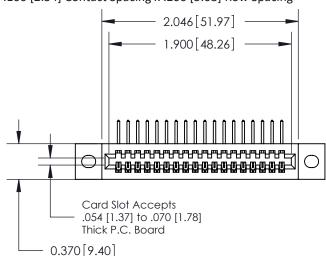

.240 [6.10] Point of Contact

SECTION A-A

842/892 Series High Temp Card Edge Connector Part Number: 842-018-558-102

|   | CHECKED:       | HECKED: DATE: |        |  |  |
|---|----------------|---------------|--------|--|--|
|   | SCALE: NTS     | SHEET         | 1 OF 3 |  |  |
| D | DRAWING NUMBER |               | ISSUE  |  |  |
|   | 842 Assembly   |               | 1      |  |  |