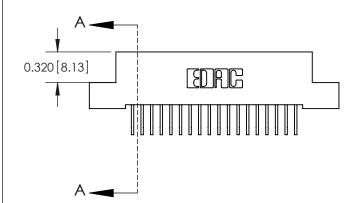

.240 [6.10] Point of Contact

SECTION A-A

842/892 Series High Temp Card Edge Connector Part Number: 842-018-558-102

|   | CHECKED:       | HECKED: DATE: |        |  |  |
|---|----------------|---------------|--------|--|--|
|   | SCALE: NTS     | SHEET         | 1 OF 3 |  |  |
| D | DRAWING NUMBER |               | ISSUE  |  |  |
|   | 842 Assembly   |               | 1      |  |  |