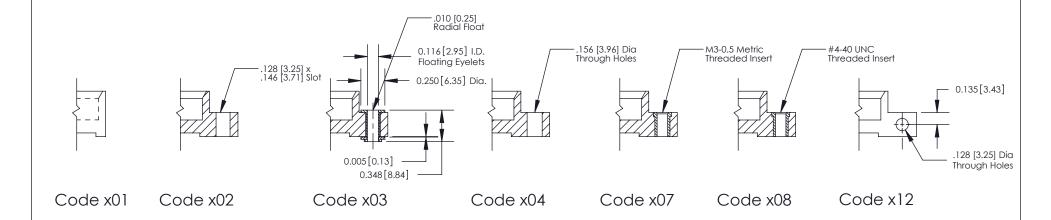

THIS IS A C.A.D. GENERATED DRAWING DO NOT MAKE MANUAL REVISIONS TO MASTER

SSUE NUMBER

DRIGINAL

1

| 842/892 Series High Temp Card Edge Connector<br>Mounting Options |                                                                  | ACAD REFERENCE NO. 842 ENG MASTER |             |         |           |
|------------------------------------------------------------------|------------------------------------------------------------------|-----------------------------------|-------------|---------|-----------|
|                                                                  |                                                                  | DRAWN:                            | J.LEE       | DATE: O | CT. 06/09 |
|                                                                  |                                                                  | CHECKED                           | ):          | DATE:   |           |
|                                                                  | THESE DRAWINGS AND SPECIFICATIONS                                | SCALE:                            | NTS         | SHEET : | 3 OF 3    |
| TORONTO, ONTARIO                                                 | OR USED AS THE BASIS FOR THE<br>MANUFACTURE OR SALE OF APPARATUS | DRAWING                           | NUMBER      |         | ISSUE     |
| YOUR CONNECTION TO QUALITY & SERVICE                             |                                                                  | 8                                 | 42 Assembly |         | 1         |