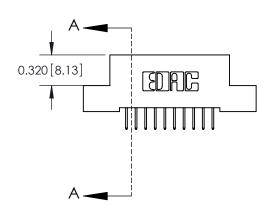

**SECTION A-A** 

842 Assembly

THIS IS A C.A.D. GENERATED DRAWING DO NOT MAKE MANUAL REVISIONS TO MASTER.

ISSUE NUMBER

ORIGINAL

1

| 842/892 Series High Temp Card Edge Connector<br>Contact Bend Detail |                                                                                                        | ACAD REFERENCE NO. 842 ENG MASTER |          |                         |  |
|---------------------------------------------------------------------|--------------------------------------------------------------------------------------------------------|-----------------------------------|----------|-------------------------|--|
|                                                                     |                                                                                                        | DRAWN: J.LEE                      | DATE: OC | DATE: <b>OCT. 06/09</b> |  |
|                                                                     |                                                                                                        | CHECKED:                          | DATE:    | DATE:                   |  |
| EDAC INC                                                            | THESE DIVINITIOS AND SECULIONIONS                                                                      | SCALE: NTS                        | SHEET    | 2 OF 3                  |  |
| TORONTO, ONTARIO                                                    | ARE THE PROPERTY OF EDAC INC.,AND<br>SHALL NOT BE REPRODUCED,OR COPIED<br>OR USED AS THE BASIS FOR THE | DRAWING NUMBER                    | •        | ISSUE                   |  |
| YOUR CONNECTION TO QUALITY & SERVICE                                | MANUFACTURE OR SALE OF APPARATUS                                                                       | 842 Assemb                        | ly       | 1                       |  |