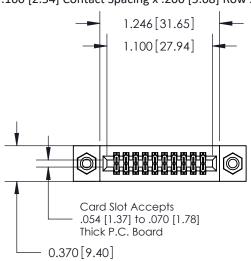

.240 [6.10] Point of Contact-

842/892 Series High Temp Card Edge Connector Part Number: 842-020-524-208

| ACAD REFERENCE NO. 842 ENG MASTER |                  |  |  |  |
|-----------------------------------|------------------|--|--|--|
| DRAWN: J.LEE                      | DATE: OCT. 06/09 |  |  |  |
| CHECKED:                          | DATE:            |  |  |  |
| SCALE: NTS                        | SHEET 1 OF 3     |  |  |  |
| DRAWING NUMBER                    | ISSUE            |  |  |  |