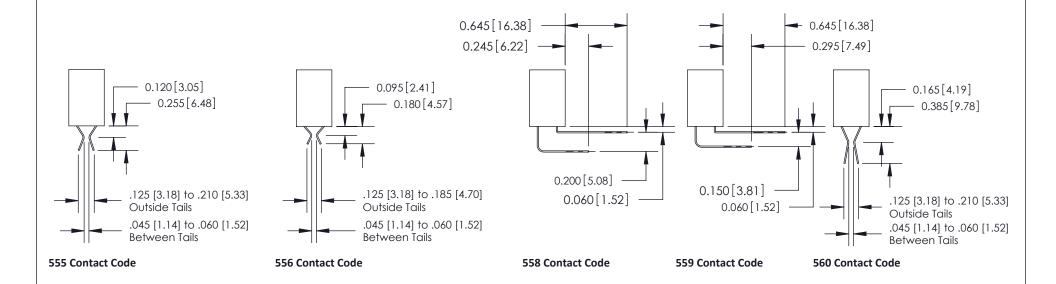

## **Contact Detail**

524-P.C. Tail .018 Sq.(0.46 Sq.) - Tail LG=.185(4.70) .100 [2.54] Contact Spacing x .200 [5.08] Row Spacing

**See Accompanying Pages for:** 

- **Contact Bend Details**
- **Mounting Options**

**SECTION A-A** 

842 Assembly

THIS IS A C.A.D. GENERATED DRAWING DO NOT MAKE MANUAL REVISIONS TO MASTER.

ISSUE NUMBER

ORIGINAL

1

| 842/892 Series High Temp Card Edge Connector<br>Contact Bend Detail |                                                                                                        | ACAD REFERENCE NO. 842 ENG MASTER |          |                         |  |
|---------------------------------------------------------------------|--------------------------------------------------------------------------------------------------------|-----------------------------------|----------|-------------------------|--|
|                                                                     |                                                                                                        | DRAWN: J.LEE                      | DATE: OC | DATE: <b>OCT. 06/09</b> |  |
|                                                                     |                                                                                                        | CHECKED:                          | DATE:    | DATE:                   |  |
| EDAC INC                                                            | THESE DIVINITIOS AND SECULIONIONS                                                                      | SCALE: NTS                        | SHEET    | 2 OF 3                  |  |
| TORONTO, ONTARIO                                                    | ARE THE PROPERTY OF EDAC INC.,AND<br>SHALL NOT BE REPRODUCED,OR COPIED<br>OR USED AS THE BASIS FOR THE | DRAWING NUMBER                    | •        | ISSUE                   |  |
| YOUR CONNECTION TO QUALITY & SERVICE                                | MANUFACTURE OR SALE OF APPARATUS                                                                       | 842 Assemb                        | ly       | 1                       |  |