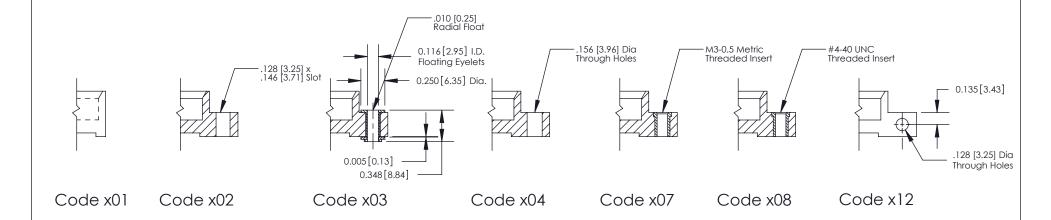

## **Mounting Option**

08-#4-40 Unified Threaded Inserts

THIS IS A C.A.D. GENERATED DRAWING DO NOT MAKE MANUAL REVISIONS TO MASTER

SSUE NUMBER

DRIGINAL

1

| 842/892 Series High Temp Card Edge Connector<br>Mounting Options |                                                                             | ACAD REFERENCE NO. 842 ENG MASTER |             |         |           |
|------------------------------------------------------------------|-----------------------------------------------------------------------------|-----------------------------------|-------------|---------|-----------|
|                                                                  |                                                                             | DRAWN:                            | J.LEE       | DATE: O | CT. 06/09 |
|                                                                  |                                                                             | CHECKED:                          |             | DATE:   |           |
|                                                                  | ONTARIO ARE THE PROPERTY OF EDAC INC.,AND SHALL NOT BE REPRODUCED,OR COPIED | SCALE:                            | NTS         | SHEET : | 3 OF 3    |
| I   S   I   G   TORONTO, ONTARIO                                 |                                                                             | DRAWING                           | NUMBER      |         | ISSUE     |
| YOUR CONNECTION TO QUALITY & SERVICE                             | MANUFACTURE OR SALE OF APPARATUS                                            | 8                                 | 42 Assembly |         | 1         |