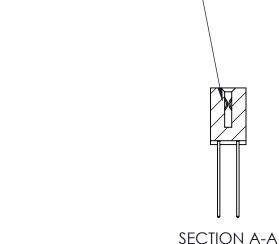

J.LEE DATE: OCT. 06/09 SHEET 1 OF 3

842 Assembly

842 ENG MASTER

THIS IS A C.A.D. GENERATED DRAWING DO NOT MAKE MANUAL REVISIONS TO MASTER.

ISSUE NUMBER

ORIGINAL

1

| 842/892 Series High Temp Card Edge Connector<br>Contact Bend Detail |                                                                  | ACAD REFERENCE NO. 842 ENG MASTER |          |                  |  |
|---------------------------------------------------------------------|------------------------------------------------------------------|-----------------------------------|----------|------------------|--|
|                                                                     |                                                                  | DRAWN: J.LEE                      | DATE: OC | DATE: OCT. 06/09 |  |
|                                                                     |                                                                  | CHECKED:                          | DATE:    | DATE:            |  |
| EDAC INC                                                            | THESE DRAWINGS AND SPECIFICATIONS                                | SCALE: NTS                        | SHEET    | 2 OF 3           |  |
| TORONTO, ONTARIO                                                    | OR USED AS THE BASIS FOR THE<br>MANUFACTURE OR SALE OF APPARATUS | DRAWING NUMBER                    | •        | ISSUE            |  |
| YOUR CONNECTION TO QUALITY & SERVICE                                |                                                                  | 842 Assemb                        | ly       | 1                |  |