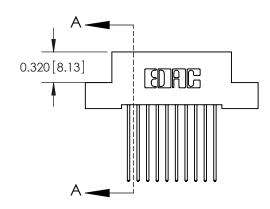

J.LEE DATE: OCT. 06/09 SHEET 1 OF 3

842 Assembly

842 ENG MASTER

THIS IS A C.A.D. GENERATED DRAWING DO NOT MAKE MANUAL REVISIONS TO MASTER.

ISSUE NUMBER

ORIGINAL

1

| 842/892 Series High Temp Card Edge Connector<br>Contact Bend Detail |                                                                  | ACAD REFERENCE NO. 842 ENG MASTER |          |                  |  |
|---------------------------------------------------------------------|------------------------------------------------------------------|-----------------------------------|----------|------------------|--|
|                                                                     |                                                                  | DRAWN: J.LEE                      | DATE: OC | DATE: OCT. 06/09 |  |
|                                                                     |                                                                  | CHECKED:                          | DATE:    | DATE:            |  |
| EDAC INC                                                            | THESE DRAWINGS AND SPECIFICATIONS                                | SCALE: NTS                        | SHEET    | 2 OF 3           |  |
| TORONTO, ONTARIO                                                    | OR USED AS THE BASIS FOR THE<br>MANUFACTURE OR SALE OF APPARATUS | DRAWING NUMBER                    | •        | ISSUE            |  |
| YOUR CONNECTION TO QUALITY & SERVICE                                |                                                                  | 842 Assemb                        | ly       | 1                |  |