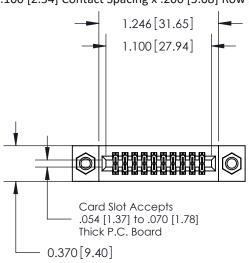

.240 [6.10] Point of Contact-

| 842/892 Series High Temp Card Edge Connector |
|----------------------------------------------|
| Part Number: 842-020-541-207                 |

YOUR CONNECTION TO QUALITY & SERVICE