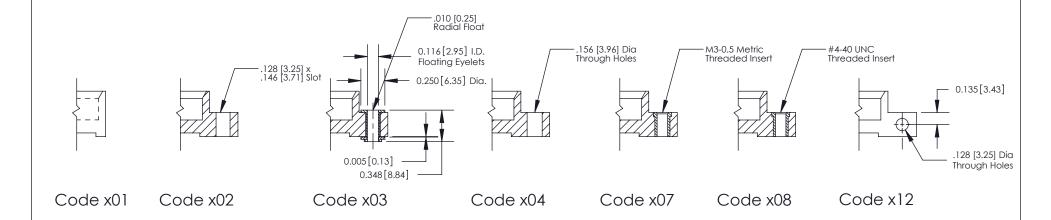

**Mounting Option** 

07-M3-0.5 Metric Threaded Inserts

THIS IS A C.A.D. GENERATED DRAWING DO NOT MAKE MANUAL REVISIONS TO MASTER

SSUE NUMBER

DRIGINAL

1

| 842/892 Series High Temp Card Edge Connector<br>Mounting Options      |                                                                                                                                                                                                 | ACAD REFERENCE NO. 842 ENG MASTER |             |         |           |
|-----------------------------------------------------------------------|-------------------------------------------------------------------------------------------------------------------------------------------------------------------------------------------------|-----------------------------------|-------------|---------|-----------|
|                                                                       |                                                                                                                                                                                                 | DRAWN:                            | J.LEE       | DATE: O | CT. 06/09 |
|                                                                       |                                                                                                                                                                                                 | CHECKE                            | ):          | DATE:   |           |
| EDAC INC TORONTO, ONTARIO CANADA YOUR CONNECTION TO QUALITY & SERVICE | THESE DRAWINGS AND SPECIFICATIONS ARE THE PROPERTY OF EDAC INC.,AND SHALL NOT BE REPRODUCED,OR COPIED OR USED AS THE BASIS FOR THE MANUFACTURE OR SALE OF APPARATUS WITHOUT WRITTEN PERMISSION. | SCALE:                            | NTS         | SHEET ; | 3 OF 3    |
|                                                                       |                                                                                                                                                                                                 | DRAWING                           | NUMBER      |         | ISSUE     |
|                                                                       |                                                                                                                                                                                                 | 8                                 | 42 Assembly |         | 1         |