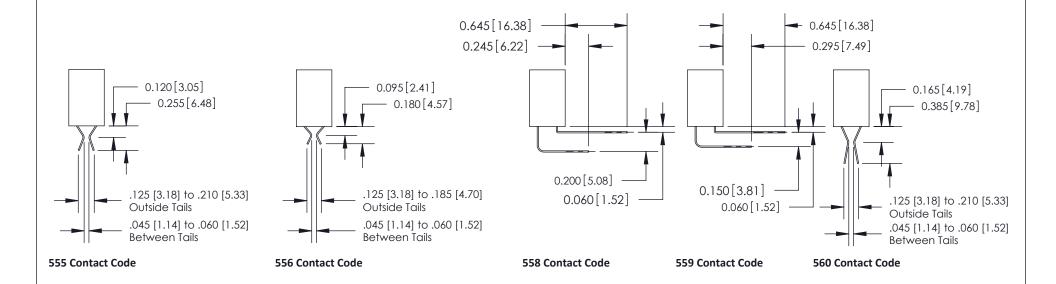

## **Contact Detail**

540-Wire Wrap .025 Sq.(0.64 Sq.) - Tail LG=.570(14.48) .100 [2.54] Contact Spacing x .200 [5.08] Row Spacing

.240 [6.10] Point of Contact-