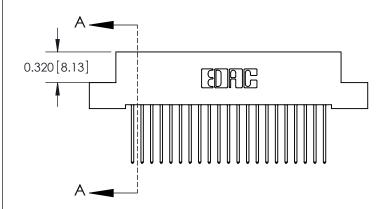

**SECTION A-A** 

842 Assembly

THIS IS A C.A.D. GENERATED DRAWING DO NOT MAKE MANUAL REVISIONS TO MASTER.

ISSUE NUMBER

ORIGINAL

1

| 842/892 Series High Temp Card Edge Connector<br>Contact Bend Detail |                                                                                                                                   | ACAD REFERENCE NO. 842 ENG MASTER |          |                         |  |
|---------------------------------------------------------------------|-----------------------------------------------------------------------------------------------------------------------------------|-----------------------------------|----------|-------------------------|--|
|                                                                     |                                                                                                                                   | DRAWN: J.LEE                      | DATE: OC | DATE: <b>OCT. 06/09</b> |  |
|                                                                     |                                                                                                                                   | CHECKED:                          | DATE:    | DATE:                   |  |
| EDAC INC                                                            | THESE DRAWINGS AND SPECIFICATIONS ARE THE PROPERTY OF EDAC INC.AND SHALL NOT BE REPRODUCED,OR COPIED OR USED AS THE BASIS FOR THE | SCALE: NTS                        | SHEET    | 2 OF 3                  |  |
| TORONTO, ONTARIO                                                    |                                                                                                                                   | DRAWING NUMBER                    | •        | ISSUE                   |  |
| YOUR CONNECTION TO QUALITY & SERVICE                                | MANUFACTURE OR SALE OF APPARATUS                                                                                                  | 842 Assemb                        | ly       | 1                       |  |