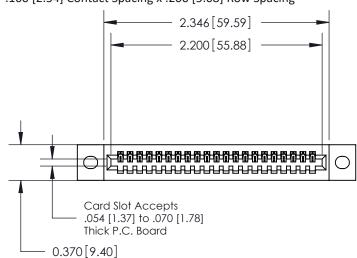

## **Contact Detail**

540-Wire Wrap .025 Sq.(0.64 Sq.) - Tail LG=.570(14.48) .100 [2.54] Contact Spacing x .200 [5.08] Row Spacing

.240 [6.10] Point of Contact-

## **See Accompanying Pages for:**

- **Contact Bend Details**
- **Mounting Options**

842/892 Series High Temp Card Edge Connector Part Number: 842-021-540-102

YOUR CONNECTION TO QUALITY & SERVICE

| ACAD REFERENCE NO. 842 ENG MASTE |                  |  |  |
|----------------------------------|------------------|--|--|
| DRAWN: J.LEE                     | DATE: OCT. 06/09 |  |  |
| CHECKED:                         | DATE:            |  |  |
| SCALE: NTS                       | SHEET 1 OF 3     |  |  |
| DRAWING NUMBER                   | ISSUE            |  |  |