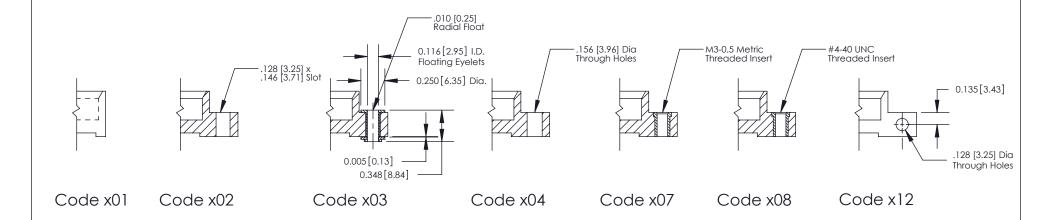

**Mounting Option** 

02-.128 (3.25) Wide Mounting Slots

THIS IS A C.A.D. GENERATED DRAWING DO NOT MAKE MANUAL REVISIONS TO MASTER

SSUE NUMBER

DRIGINAL

1

| 842/892 Series High Temp Card Edge Connector<br>Mounting Options |                                                                                      | ACAD REFERENCE NO. 842 ENG MASTER |             |         |           |
|------------------------------------------------------------------|--------------------------------------------------------------------------------------|-----------------------------------|-------------|---------|-----------|
|                                                                  |                                                                                      | DRAWN:                            | J.LEE       | DATE: O | CT. 06/09 |
|                                                                  |                                                                                      | CHECKED:                          |             | DATE:   |           |
|                                                                  | TORONTO, ONTARIO ARE THE PROPERTY OF EDAC INC.,AND SHALL NOT BE REPRODUCED,OR COPIED | SCALE:                            | NTS         | SHEET ; | 3 OF 3    |
| I   S   I   G   TORONTO, ONTARIO                                 |                                                                                      | DRAWING                           | NUMBER      |         | ISSUE     |
| YOUR CONNECTION TO QUALITY & SERVICE                             | MANUFACTURE OR SALE OF APPARATUS                                                     | 8                                 | 42 Assembly |         | 1         |