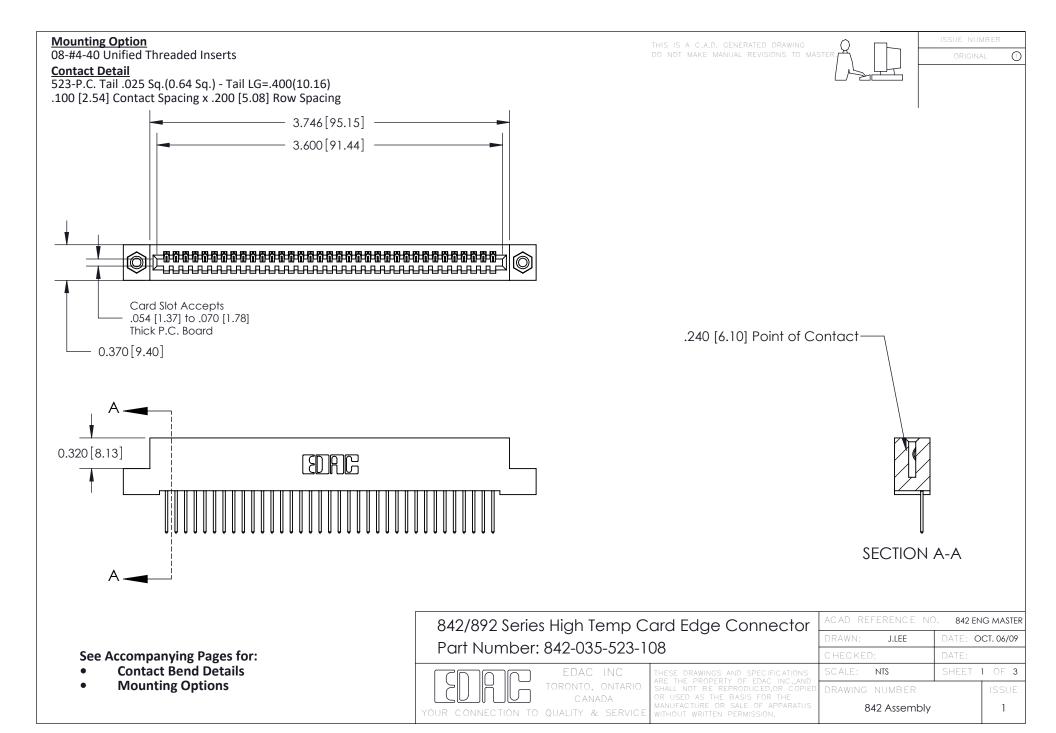

THIS IS A C.A.D. GENERATED DRAWING DO NOT MAKE MANUAL REVISIONS TO MASTER

ORIGINAL (1)



| 842/892 Series High Temp Card Edge Connector<br>Contact Bend Detail |                                                                                                 | ACAD REFERENCE NO. 842 ENG MASTER |             |                  |        |
|---------------------------------------------------------------------|-------------------------------------------------------------------------------------------------|-----------------------------------|-------------|------------------|--------|
|                                                                     |                                                                                                 | DRAWN:                            | J.LEE