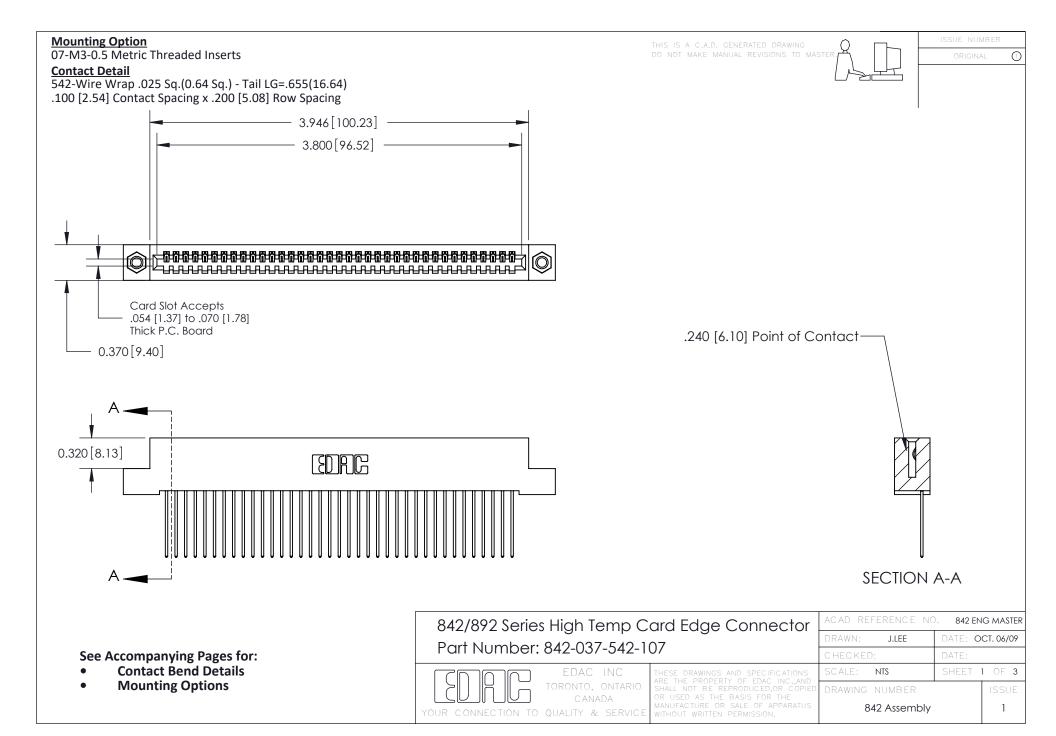

THIS IS A C.A.D. GENERATED DRAWING DO NOT MAKE MANUAL REVISIONS TO MASTER

ORIGINAL (1)



| 842/892 Series High Temp Card Edge Connector<br>Contact Bend Detail |                                                                                                 | ACAD REFERENCE NO. 842 ENG MASTER |             |                  |        |
|---------------------------------------------------------------------|-------------------------------------------------------------------------------------------------|-----------------------------------|-------------|------------------|--------|
|                                                                     |                                                                                                 | DRAWN:                            | J.LEE