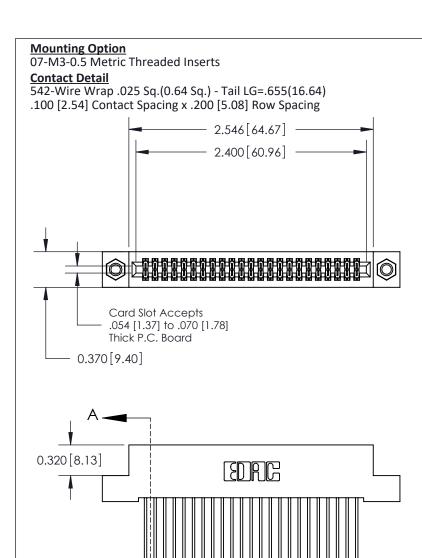

THIS IS A C.A.D. GENERATED DRAWING

ISSUE NUMBER

ORIGINAL

.240 [6.10] Point of Contact—

842/892 Series High Temp Card Edge Connector Part Number: 842-046-542-207

EDAC INC
TORONTO, ONTARIO
SHALL NOT BE
OR USED AS THE

## **See Accompanying Pages for:**

- Contact Bend Details
- Mounting Options

THIS IS A C.A.D. GENERATED DRAWING DO NOT MAKE MANUAL REVISIONS TO MASTER

ORIGINAL (1)

| 842/892 Series High Temp Card Edge Connector<br>Contact Bend Detail |                                                                                                 | ACAD REFERENCE NO. 842 ENG MASTER |             |                  |        |
|---------------------------------------------------------------------|-------------------------------------------------------------------------------------------------|-----------------------------------|-------------|------------------|--------|
|                                                                     |                                                                                                 | DRAWN:                            | J.LEE       | DATE: OCT. 06/09 |        |
|                                                                     |                                                                                                 | CHECKED:                          |             | DATE:            |        |
| EDAC INC                                                            | THESE DRAWINGS AND SPECIFICATIONS ARE THE PROPERTY OF EDAC INCAND                               | SCALE:                            | NTS         | SHEET :          | 2 OF 3 |
| TORONTO, ONTARIO                                                    | SHALL NOT BE REPRODUCED,OR COPIED OR USED AS THE BASIS FOR THE MANUFACTURE OR SALE OF APPARATUS | DRAWING                           | NUMBER      |                  | ISSUE  |
| YOUR CONNECTION TO QUALITY & SERVICE                                |                                                                                                 | 8                                 | 42 Assembly |                  | 1      |