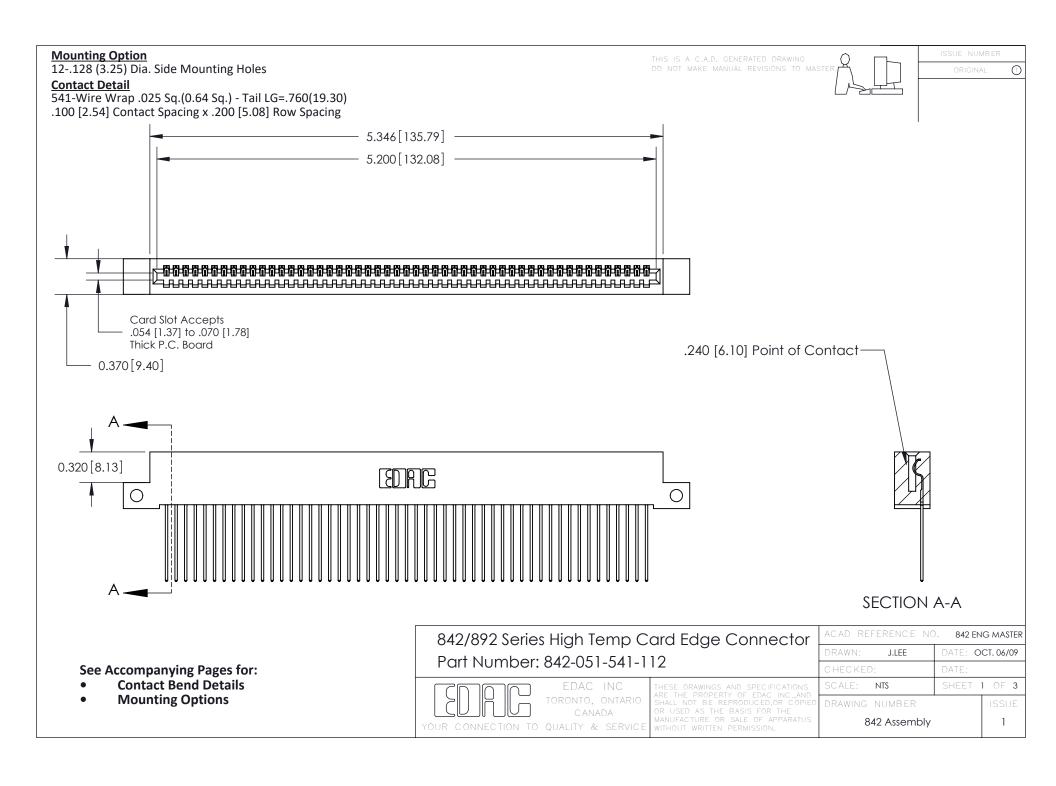

THIS IS A C.A.D. GENERATED DRAWING DO NOT MAKE MANUAL REVISIONS TO MASTER

ORIGINAL (1)



| 842/892 Series High Temp Card Edge Connector<br>Contact Bend Detail |                                                                                                  | ACAD REFERENCE NO. 842 ENG MASTER |             |                  |        |
|---------------------------------------------------------------------|--------------------------------------------------------------------------------------------------|-----------------------------------|-------------|------------------|--------|
|                                                                     |                                                                                                  | DRAWN:                            | J.