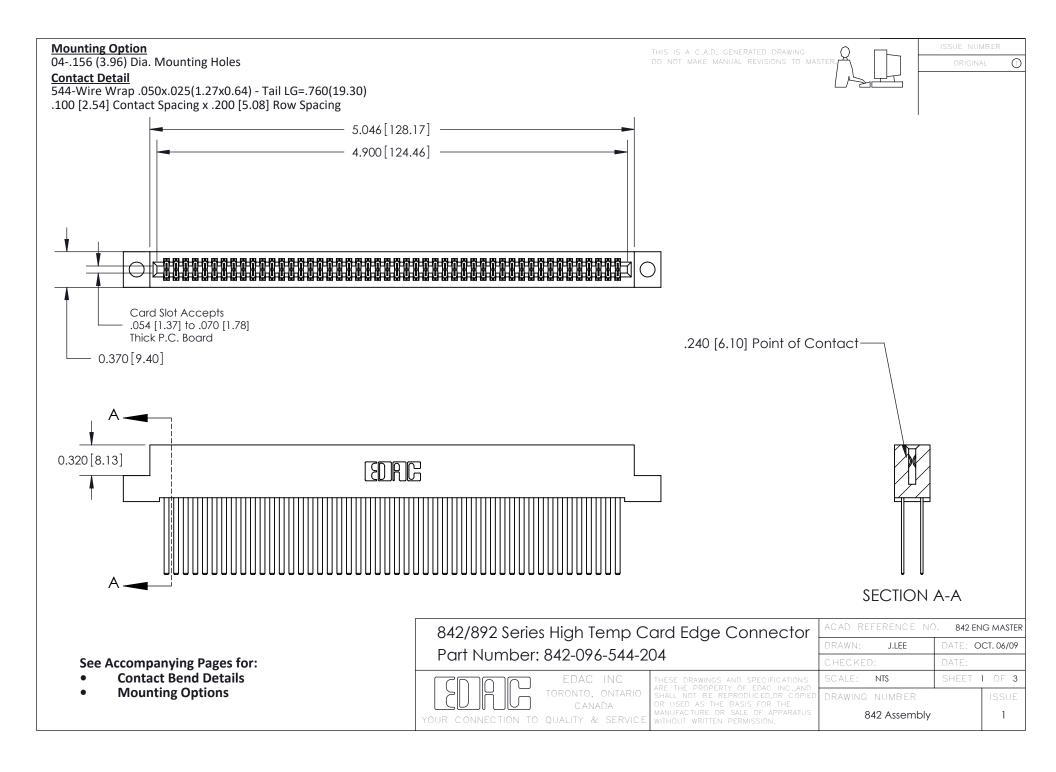

THIS IS A C.A.D. GENERATED DRAWING DO NOT MAKE MANUAL REVISIONS TO MASTER

ORIGINAL (1)



| 842/892 Series High Temp Card Edge Connector<br>Contact Bend Detail |                                                                                                 | ACAD REFERENCE NO. 842 ENG MASTER |             |                  |        |
|---------------------------------------------------------------------|-------------------------------------------------------------------------------------------------|-----------------------------------|-------------|------------------|--------|
|                                                                     |                                                                                                 | DRAWN:                            | J.LEE